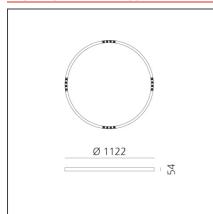

# A.24 Stand-alone - Ceiling Circular - Sharping Emission - Ø 1122mm - 4000K - DALI - White

#### **FEATURES**

**Article Code:** AQ64301 Series: Indoor, 2018 White Artemide Collection Colour: Installation: Recessed, Suspension, Ceiling **Environment:** Indoor **DIMENSIONS** cm 5.4 Height: Weight: kg 5.5