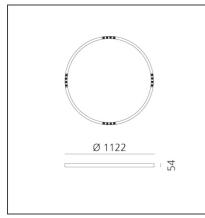

### **TECHNICAL DRAWINGS**

Artemide PRODUCT DATA SHEET

| Article Code:<br>Colour:<br>Installation: | AQ64215<br>Brushed Silver<br>Recessed,<br>Suspension, Ceiling | Series:                              | Indoor, 2018<br>Artemide Collection |
|-------------------------------------------|---------------------------------------------------------------|--------------------------------------|-------------------------------------|
| Environment:                              | Indoor                                                        |                                      |                                     |
| DIMENSIONS                                |                                                               |                                      |                                     |
| Height:<br>Weight:                        | cm 5.4<br>kg 5.5                                              |                                      |                                     |
| INCLUDED SOURCES                          |                                                               |                                      |                                     |
| Category:                                 | LED                                                           | Color temperature (K):               | 3000K                               |
| Number:                                   | 1                                                             | CRI:                                 | 90                                  |
| Watt:                                     | 50W                                                           |                                      |                                     |
| Туре:                                     | 0                                                             |                                      |                                     |
| LUMINAIRE                                 |                                                               |                                      |                                     |
| Watt:                                     | 50W                                                           | Delivered lumens output (lm): 3356lm |                                     |
|                                           |                                                               | CCT:                                 | 3000K                               |
|                                           |                                                               | CRI:                                 | 80                                  |
|                                           |                                                               | Dimmable Typology:                   | Dali                                |