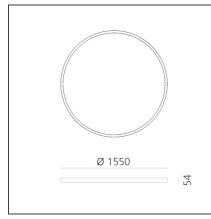

## TECHNICAL DRAWINGS

| Article Code:<br>Colour:<br>Installation: | AQ65120<br>Brushed Bronze<br>Recessed,<br>Suspension, Ceiling | Series:                              | Indoor, 2018<br>Artemide Collection |
|-------------------------------------------|---------------------------------------------------------------|--------------------------------------|-------------------------------------|
| Environment:                              | Indoor                                                        |                                      |                                     |
| DIMENSIONS                                |                                                               |                                      |                                     |
| Height:<br>Weight:                        | cm 5.4<br>kg 8.5                                              |                                      |                                     |
| INCLUDED SOURCES                          |                                                               |                                      |                                     |
| Category:                                 | LED                                                           | Color temperature (K):               | 4000K                               |
| Number:                                   | 1                                                             | CRI:                                 | 80                                  |
| Watt:<br>Type:                            | 136W<br>0                                                     |                                      |                                     |
| LUMINAIRE                                 |                                                               |                                      |                                     |
| Watt:                                     | 136W                                                          | Delivered lumens output (lm): 9924lm |                                     |
|                                           |                                                               | CCT:                                 | 4000K                               |
|                                           |                                                               | CRI:                                 | 80                                  |
|                                           |                                                               | Dimmable Typology:                   | Dali                                |
| Notes                                     |                                                               |                                      |                                     |