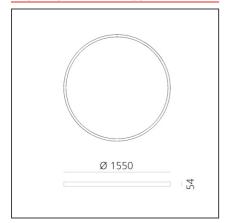

#### **TECHNICAL DRAWINGS**

| <b>FEATURES</b> |
|-----------------|
| Article Code:   |

Article Code:AQ65104Series:Indoor, 2018Colour:BlackArtemide CollectionInstallation:Recessed,<br/>Suspension, Ceiling

#### **DIMENSIONS**

Height: cm 5.4 Weight: kg 8.5