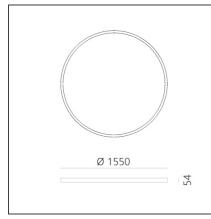

## TECHNICAL DRAWINGS

| Article Code:<br>Colour:<br>Installation: | AQ65020<br>Brushed Bronze<br>Recessed,<br>Suspension, Ceiling | Series:                              | Indoor, 2018<br>Artemide Collectior |
|-------------------------------------------|---------------------------------------------------------------|--------------------------------------|-------------------------------------|
| Environment:                              | Indoor                                                        |                                      |                                     |
| DIMENSIONS                                |                                                               |                                      |                                     |
| Height:<br>Weight:                        | cm 5.4<br>kg 8.5                                              |                                      |                                     |
| INCLUDED SOURCES                          |                                                               |                                      |                                     |
| Category:                                 | LED                                                           | Color temperature (K):               | 3000K                               |
| Number:                                   | 1                                                             | CRI:                                 | 80                                  |
| Watt:<br>Type:                            | 136W<br>0                                                     |                                      |                                     |
| LUMINAIRE                                 |                                                               |                                      |                                     |
| Watt:                                     | 136W                                                          | Delivered lumens output (lm): 9499lm |                                     |
|                                           |                                                               | CCT:                                 | 3000K                               |
|                                           |                                                               | CRI:                                 | 80                                  |
|                                           |                                                               | Dimmable Typology:                   | Dali                                |
| Notes                                     |                                                               |                                      |                                     |