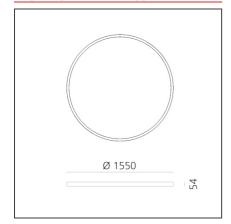

PRODUCT DATA SHEET PRODUCT CODE: AQ65004

# A.24 Stand-alone - Ceiling Circular - Diffused Emission - Ø 1550mm - 3000K -**DALI - Black**



# **TECHNICAL DRAWINGS**



# **FEATURES**

**DESIGN BY** Carlotta de Bevilacqua

**Article Code:** AQ65004 Series: Indoor, 2018 Colour: Black Artemide Collection Installation: Recessed, Suspension, Ceiling **Environment:** Indoor

### **DIMENSIONS**

cm 5.4 Height: Weight: kg 8.5

## **INCLUDED SOURCES**

Category: LED Color temperature (K): 3000K Number: CRI: 80 Watt: 136W Type: 0

# **LUMINAIRE**

Watt: 136W Delivered lumens output (lm): 9499lm CCT: 3000K CRI: 80 Dimmable Typology: Dali

# **Notes**

220/240Vac 50/60Hz electronic driver included. Uses 2 DALI addresses.



## **ACCESSORIES**

NO IMAGE AVAILABLE

A.24 Stand-alone -Ceiling and Suspension Sharping Optional Accessory - For Ø 1550mm AQ94100 NO IMAGE AVAILABLE

A.24 Stand-alone -Ceiling and Suspension Sharping Optional Accessory - For Ø 1122mm AQ94000