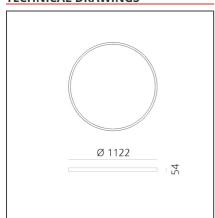

### **TECHNICAL DRAWINGS**

## A.24 Stand-alone - Ceiling Circular - Diffused Emission - Ø 1122mm - 4000K - DALI - White

### **FEATURES**

**Article Code:** AQ64101 Series: Indoor, 2018 Colour: White Artemide Collection Installation: Recessed, Suspension, Ceiling **Environment:** Indoor **DIMENSIONS** cm 5.4 Height: kg 6