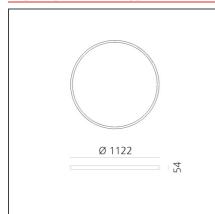

### A.24 Stand-alone - Ceiling Circular - Diffused Emission - Ø 1122mm - 4000K -**DALI - Brushed Silver**

#### **TECHNICAL DRAWINGS**

#### **FEATURES**

**Article Code:** AQ64115 Series: Indoor, 2018 **Brushed Silver** Colour: Artemide Collection Installation: Recessed, Suspension, Ceiling **Environment:** Indoor **DIMENSIONS** cm 5.4 Height: Weight: kg 6