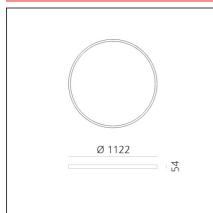

### **TECHNICAL DRAWINGS**

#### **FEATURES**

Article Code: AQ64118 Series: Indoor, 2018
Colour: Brushed Copper Artemide Collection
Installation: Recessed, Suspension, Ceiling
Environment: Indoor

DIMENSIONS
Height: cm 5.4

Weight: kg 6