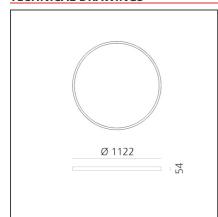

### **TECHNICAL DRAWINGS**

#### **FEATURES**

**Article Code:** AQ64120 Series: Indoor, 2018 Brushed Bronze Artemide Collection Colour: Installation: Recessed, Suspension, Ceiling **Environment:** Indoor **DIMENSIONS** cm 5.4 Height: Weight: kg 6