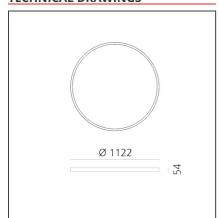

#### **TECHNICAL DRAWINGS**

| FEATURES      |                    |         |  |
|---------------|--------------------|---------|--|
| Article Code: | AQ64104            | Series: |  |
| Colour:       | Black              |         |  |
| Installation: | Recessed,          |         |  |
|               | Suspension Cailing | r       |  |

### DIMENSIONS

Height:cm 5.4Weight:kg 6