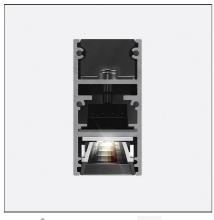

# A.24 - Recessed Sharping Emission - Track - Direct Emission - 2352mm - 62° - 4000K - White

IP20 ♠ C€ Dimmerable: +①-

### **DESCRIPTION**

A.24 is an open platform. A single intelligent profile generates three light performances while following the architecture with continuity, freedom and exibility. It is a fluid system that harbours a patented optoelectronic technology.

#### **FEATURES**

| Article Code: | AQ23301                                | Series:   | Indoor, 2018        |
|---------------|----------------------------------------|-----------|---------------------|
| Colour:       | White                                  |           | Artemide Collection |
| Installation: | Recessed, Wall,<br>Suspension, Ceiling | Emission: | Direct              |
| Environment:  | Indoor                                 |           |                     |