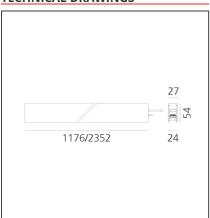

### **TECHNICAL DRAWINGS**

## **DIMENSIONS**

 Length:
 cm 235.2

 Width:
 cm 2.7

 Weight:
 kg 2.7

 Recessed depth:
 cm 5.4