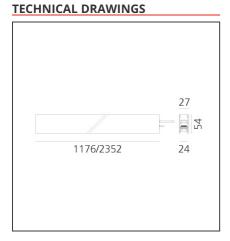

#### **DIMENSIONS**

Length: cm 235.2 Width: cm 2.7 Weight: kg 2.7 Recessed depth: cm 5.4