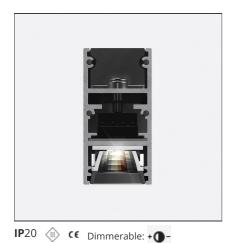

### **DESCRIPTION**

A.24 is an open platform. A single intelligent profile generates three light performances while following the architecture with continuity, freedom and exibility. It is a fluid system that harbours a patented optoelectronic technology.

#### **FEATURES**

| Article Code: | AQ23501             | Series:   | Indoor, 2018        |
|---------------|---------------------|-----------|---------------------|
| Colour:       | White               |           | Artemide Collection |
| Installation: | Recessed, Wall,     | Emission: | Direct              |
|               | Suspension, Ceiling |           |                     |

# **Notes**

\*Uses 2 DALI addresses. Each module, angle and curved elements are provided with mechanical and electrical joints and installation accessories. End caps have to be ordered separately. Sharping kit (louvres and covers) has to be ordered separately. Depending on the driver, the product can be undimmable or dimmable