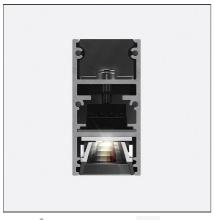

# **DESCRIPTION**

A.24 is an open platform. A single intelligent profile generates three light performances while following the architecture with continuity, freedom and exibility. It is a fluid system that harbours a patented optoelectronic technology.

#### **FEATURES**

| Article Code:<br>Colour: | AQ21301<br>White                       | Series:   | Indoor, 2018<br>Artemide Collection |
|--------------------------|----------------------------------------|-----------|-------------------------------------|
| Installation:            | Recessed, Wall,<br>Suspension, Ceiling | Emission: | Direct                              |
| Environment:             | Indoor                                 |           |                                     |
| DIMENSIONS               |                                        |           |                                     |