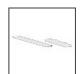

# A.24 - Recessed Sharping Emission - Track - Direct Emission - 2352mm - 24° - 4000K - White

# **DESCRIPTION**

A.24 is an open platform. A single intelligent profile generates three light performances while following the architecture with continuity, freedom and exibility. It is a fluid system that harbours a patented optoelectronic technology.

#### DIMENSIONS

 Length:
 cm 235.2

 Width:
 cm 2.7

 Weight:
 kg 2.7

 Recessed depth:
 cm 5.4