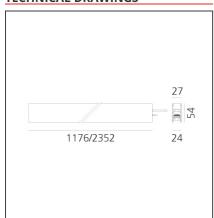

# **TECHNICAL DRAWINGS**

#### DIMENSIONS

 Length:
 cm 235.2

 Width:
 cm 2.7

 Weight:
 kg 2.7

 Recessed depth:
 cm 5.4