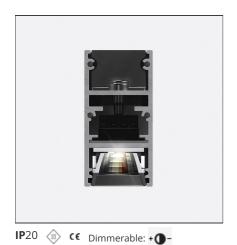

# A.24 - Recessed Sharping Emission - Track - Direct Emission - 2352mm - 24° -2700K - Black

### **DESCRIPTION**

A.24 is an open platform. A single intelligent profile generates three light performances while following the architecture with continuity, freedom and exibility. It is a fluid system that harbours a patented optoelectronic technology.

#### **FEATURES**

| Article Code: | AQ21504         | Series:   | Indoor, 2018        |
|---------------|-----------------|-----------|---------------------|
| Colour:       | Black           |           | Artemide Collection |
| Installation: | Recessed, Wall, | Emission: | Direct              |

### **LUMINAIRE**

Watt: 46W Delivered lumens output (lm): 3056lm CCT: 2700K CRI: