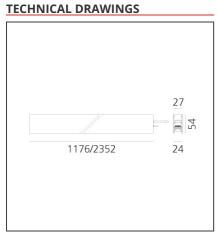

#### **DIMENSIONS**

Length: cm 235.2 Width: cm 2.7 Weight: kg 2.7 Recessed depth: cm 5.4