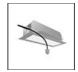

# A.24 - Recessed Sharping Emission - Track - Direct Emission - 2352mm - 24° -2700K - Black

### **DESCRIPTION**

A.24 is an open platform. A single intelligent profile generates three light performances while following the architecture with continuity, freedom and exibility. It is a fluid system that harbours a patented optoelectronic technology.