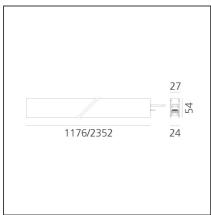

## **TECHNICAL DRAWINGS**

| FEATURES                 |                                        |                              |                                     |
|--------------------------|----------------------------------------|------------------------------|-------------------------------------|
| Article Code:<br>Colour: | AQ23004<br>Black                       | Series:                      | Indoor, 2018<br>Artemide Collection |
| Installation:            | Recessed, Wall,<br>Suspension, Ceiling | Emission:                    | Direct                              |
| Environment:             | Indoor                                 |                              |                                     |
| DIMENSIONS               |                                        |                              |                                     |
| Length:                  | cm 117.6                               |                              |                                     |
| Width:                   | cm 2.7                                 |                              |                                     |
| Weight:                  | kg 1.4                                 |                              |                                     |
| Recessed depth:          | cm 5.4                                 |                              |                                     |
| INCLUDED SOURCES         |                                        |                              |                                     |
| Category:                | LED                                    | Color temperature (K):       | 3000K                               |
| Number:                  | 1                                      | CRI:                         | 90                                  |
| Watt:                    | 25W                                    |                              |                                     |
| Туре:                    | 0                                      |                              |                                     |
| LUMINAIRE                |                                        |                              |                                     |
| Watt:                    | 22W                                    | Delivered lumens output (lm) | : 1731lm                            |
|                          |                                        | CCT:                         | 3000K                               |
|                          |                                        | CRI:                         | 90                                  |
| Netos                    |                                        |                              |                                     |