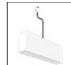

321x91x111H -230VAC-48VDC IP20 - Dimmable DALI - White AQ17701

150W Ceiling power supply kit -321x91x111H -230VAC-48VDC IP20 - Dimmable DALI - Black AQ17704

Interface 103x67x21H AQ18200

A.24 - Sharping Kit L=1176mm - Black AQ26004