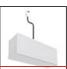

# A.24 - Recessed Sharping Emission - Track - Direct Emission - 1176mm - 62° - 3000K - Black

#### DESCRIPTION

A.24 is an open platform. A single intelligent profile generates three light performances while following the architecture with continuity, freedom and exibility. It is a fluid system that harbours a patented optoelectronic technology.