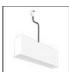

# A.24 - Recessed Sharping Emission - Track - Direct Emission - 1176mm - 62° - 3000K - Black

#### DESCRIPTION

A.24 is an open platform. A single intelligent profile generates three light performances while following the architecture with continuity, freedom and exibility. It is a fluid system that harbours a patented optoelectronic technology.