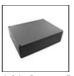

240W Ceiling power supply kit -321x91x111H -230VAC-48VDC IP20 - Dimmable DALI - Black AQ17204

240W Recessed power supply kit -396x195x112H -230VAC-48VDC IP20 - DALI AQ16801

240W Ceiling power supply kit -351x61x111H -230VAC-48VDC IP20 -Undimmable -Black AQ17304

A.24 - Recessed Accessories - End Cap (2x) - Black AQ25004

150W Ceiling power supply kit - March 2019

240W Recessed power supply kit -396x195x112H -230VAC-48VDC IP20 -Undimmable AQ17801

A.24 - Recessed Accessories -Transition Cap -Black AQ29004