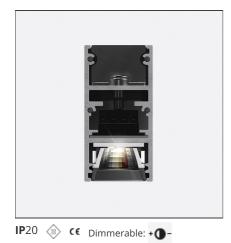

#### DESCRIPTION

A.24 is an open platform. A single intelligent profile generates three light performances while following the architecture with continuity, freedom and exibility. It is a fluid system that harbours a patented optoelectronic technology.

| FEATURES                 |                                        |                              |                                     |
|--------------------------|----------------------------------------|------------------------------|-------------------------------------|
| Article Code:<br>Colour: | AQ23004<br>Black                       | Series:                      | Indoor, 2018<br>Artemide Collection |
| Installation:            | Recessed, Wall,<br>Suspension, Ceiling | Emission:                    | Direct                              |
| Environment:             | Indoor                                 |                              |                                     |
| DIMENSIONS               |                                        |                              |                                     |
| Length:                  | cm 117.6                               |                              |                                     |
| Width:                   | cm 2.7                                 |                              |                                     |
| Weight:                  | kg 1.4                                 |                              |                                     |
| Recessed depth:          | cm 5.4                                 |                              |                                     |
| INCLUDED SOURCES         |                                        |                              |                                     |
| Category:                | LED                                    | Color temperature (K):       | 3000K                               |
| Number:                  | 1                                      | CRI:                         | 90                                  |
| Watt:                    | 25W                                    |                              |                                     |
| Туре:                    | 0                                      |                              |                                     |
| LUMINAIRE                |                                        |                              |                                     |
| Watt:                    | 22W                                    | Delivered lumens output (lm) | : 1731lm                            |
|                          |                                        | CCT:                         | 3000K                               |
|                          |                                        | CRI:                         | 90                                  |
| Netos                    |                                        |                              |                                     |

## Notes

\*Uses 1 DALI address. Each module, angle and curved elements are provided with mechanical and electrical joints and installation accessories. End caps have to be ordered separately. Sharping kit (louvres and covers) has to be ordered separately. Depending on the driver, the product can be undimmable or dimmable DALI.