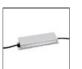

#### ACCESSORIES

150W Ceiling power supply kit -351x61x111H -230VAC-48VDC IP20 -Undimmable -White AQ17901

150W Bare power supply + plug 230VAC-48VDC IP20 -Undimmable (for dimmable version to be combined with "DALI-Selv interface") AQ18100

240W Ceiling power supply kit -351x61x111H -230VAC-48VDC IP20 -Undimmable -White AQ17301

A.24 - Recessed Accessories -Insulating Spacer (1x) - Black AQ24104

240W Bare power supply + plug 230VAC-48VDC IP20 -Undimmable (for dimmable version to be combined with "DALI-Selv interface") AQ18000