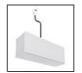

| Ś |
|---|
|   |

150W Ceiling power supply kit -351x61x111H -230VAC-48VDC IP20 -Undimmable -Black AQ17904

240W Ceiling power supply kit -321x91x111H -230VAC-48VDC IP20 - Dimmable DALI - White AQ17201

A.24 - Remote Box Power Supply Kit -313x243x57,5h -(230VAC-48VDC 240W DALI) AQ16000

240W Ceiling power supply kit -321x91x111H -230VAC-48VDC IP20 - Dimmable DALI - Black AQ17204

240W Recessed power supply kit -396x195x112H -230VAC-48VDC IP20 - DALI AQ16801

240W Ceiling power supply kit -351x61x111H -230VAC-48VDC IP20 -Undimmable -Black AQ17304