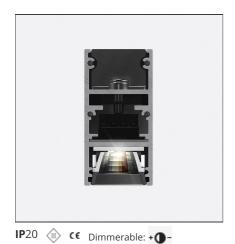

# **DESCRIPTION**

A.24 is an open platform. A single intelligent profile generates three light performances while following the architecture with continuity, freedom and exibility. It is a fluid system that harbours a patented ontoelectronic technology.

#### **FEATURES**

| Article Code: Colour: Installation: Environment: DIMENSIONS | AQ21101<br>White<br>Recessed, Wall,<br>Suspension, Ceiling<br>Indoor | Series:<br>Emission:           | Indoor, 2018<br>Artemide Collection<br>Direct |
|-------------------------------------------------------------|----------------------------------------------------------------------|--------------------------------|-----------------------------------------------|
| DIMENSIONS                                                  |                                                                      |                                |                                               |
| Length:<br>Width:<br>Weight:<br>Recessed depth:             | cm 117.6<br>cm 2.7<br>kg 1.4<br>cm 5.4                               |                                |                                               |
| INCLUDED SOURCES                                            |                                                                      |                                |                                               |
| Category:<br>Number:<br>Watt:<br>Type:                      | LED<br>1<br>25W<br>0                                                 | Color temperature (K):<br>CRI: | 4000K<br>90                                   |