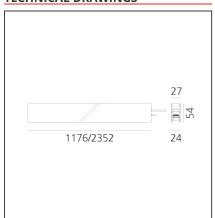

# **TECHNICAL DRAWINGS**

#### **FEATURES**

| Article Code: Colour: Installation: Environment: DIMENSIONS | AQ21101<br>White<br>Recessed, Wall,<br>Suspension, Ceiling<br>Indoor | Series:<br>Emission:           | Indoor, 2018<br>Artemide Collection<br>Direct |
|-------------------------------------------------------------|----------------------------------------------------------------------|--------------------------------|-----------------------------------------------|
| DIMENSIONS                                                  |                                                                      |                                |                                               |
| Length:<br>Width:<br>Weight:<br>Recessed depth:             | cm 117.6<br>cm 2.7<br>kg 1.4<br>cm 5.4                               |                                |                                               |
| INCLUDED SOURCES                                            |                                                                      |                                |                                               |
| Category:<br>Number:<br>Watt:<br>Type:                      | LED<br>1<br>25W<br>0                                                 | Color temperature (K):<br>CRI: | 4000K<br>90                                   |