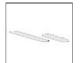

# **DESCRIPTION**

A.24 is an open platform. A single intelligent profile generates three light performances while following the architecture with continuity, freedom and exibility. It is a fluid system that harbours a patented optoelectronic technology.

#### **FEATURES**

| Article Code:<br>Colour: | AQ21001<br>White                       | Series:   | Indoor, 2018<br>Artemide Collection |
|--------------------------|----------------------------------------|-----------|-------------------------------------|
| Installation:            | Recessed, Wall,<br>Suspension, Ceiling | Emission: | Direct                              |
| Environment:             | Indoor                                 |           |                                     |
| DIMENSIONS               |                                        |           |                                     |
| Length:                  | cm 117.6                               |           |                                     |
| Width:                   | cm 2.7                                 |           |                                     |
| Weight:                  | kg 1.4                                 |           |                                     |
| Recessed depth:          | cm 5.4                                 |           |                                     |