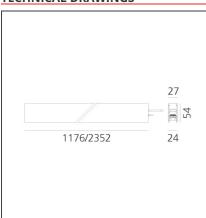

# **TECHNICAL DRAWINGS**

#### **FEATURES**

| Article Code:<br>Colour: | AQ21001<br>White                       | Series:   | Indoor, 2018<br>Artemide Collection |
|--------------------------|----------------------------------------|-----------|-------------------------------------|
| Installation:            | Recessed, Wall,<br>Suspension, Ceiling | Emission: | Direct                              |
| Environment:             | Indoor                                 |           |                                     |
| DIMENSIONS               |                                        |           |                                     |
| Length:                  | cm 117.6                               |           |                                     |
| Width:                   | cm 2.7                                 |           |                                     |
| Weight:                  | kg 1.4                                 |           |                                     |
| Recessed depth:          | cm 5.4                                 |           |                                     |