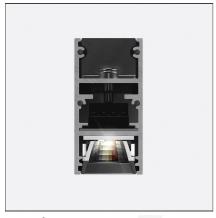

# **DESCRIPTION**

A.24 is an open platform. A single intelligent profile generates three light performances while following the architecture with continuity, freedom and exibility. It is a fluid system that harbours a patented optoelectronic technology.

#### **FEATURES**

| Article Code:<br>Colour: | AQ21001<br>White                       | Series:   | Indoor, 2018<br>Artemide Collection |
|--------------------------|----------------------------------------|-----------|-------------------------------------|
| Installation:            | Recessed, Wall,<br>Suspension, Ceiling | Emission: | Direct                              |
| Environment:             | Indoor                                 |           |                                     |
| DIMENSIONS               |                                        |           |                                     |
| Length:                  | cm 117.6                               |           |                                     |
| Width:                   | cm 2.7                                 |           |                                     |
| Weight:                  | kg 1.4                                 |           |                                     |
| Recessed depth:          | cm 5.4                                 |           |                                     |

# Notes

\*Uses 1 DALI address. Each module, angle and curved elements are provided with mechanical and electrical joints and installation accessories. End caps have to be ordered separately. Sharping kit (louvres and covers) has to be ordered separately. Depending on the driver, the product can be undimmable or dimmable DALI.