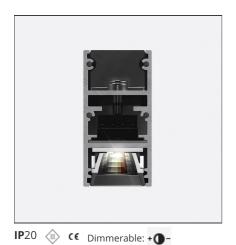

### **DESCRIPTION**

A.24 is an open platform. A single intelligent profile generates three light performances while following the architecture with continuity, freedom and exibility. It is a fluid system that harbours a patented optoelectronic technology.

#### **FEATURES**

| Article Code: | AQ21404             | Series:   | Indoor, 2018        |
|---------------|---------------------|-----------|---------------------|
| Colour:       | Black               |           | Artemide Collection |
| Installation: | Recessed, Wall,     | Emission: | Direct              |
|               | Suspension, Ceiling |           |                     |

### **LUMINAIRE**

| Watt: | 22W | Delivered lumens output (lm): 1528lm |       |  |
|-------|-----|--------------------------------------|-------|--|
|       |     | CCT:                                 | 2700K |  |
|       |     | CRI:                                 | 90    |  |