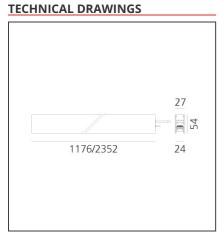

#### **DIMENSIONS**

Length: cm 117.6 Width: cm 2.7 Weight: kg 1.4 Recessed depth: cm 5.4