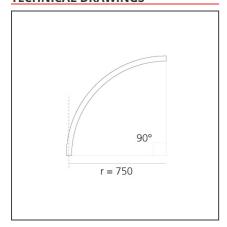

# A.24 - Recessed Sharping Emission - Curved Elements - 62° - R=750mm - $\alpha$ =90° - 3000K - White

## **TECHNICAL DRAWINGS**

## **DIMENSIONS**

Width: cm 2.7 Recessed depth: cm 5.4