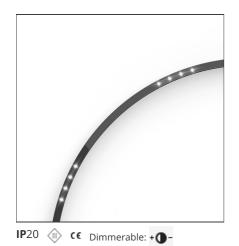

# A.24 - Recessed Sharping Emission - Curved Elements - 62° - R=750mm - $\alpha$ =90° - 3000K - White

## **DESCRIPTION**

A.24 is an open platform. A single intelligent profile generates three light performances while following the architecture with continuity, freedom and exibility. It is a fluid system that harbours a patented optoelectronic technology.

## **Notes**

\*Uses 1 DALI address. Each module, angle and curved elements are provided with mechanical and electrical joints and installation accessories. End caps have to be ordered separately. Sharping kit (louvres and covers) has to be ordered separately. Depending on the driver, the product can be undimmable or dimmable DALI.