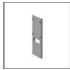

hite AQ17901

150W Bare power supply + plug

230VAC-48VDC

Undimmable (for

dimmable version

A.24 - Remote Box

Power Supply Kit -

313x243x57,5h -

(230VAC-48VDC

240W DALI)

240W Ceiling

power supply kit -

351x61x111H -

230VAC-48VDC

Undimmable -

IP20 -

AQ16000

to be combined

with "DALI-Selv interface") AQ18100

IP20 -



150W Ceiling power supply kit -351x61x111H -230VAC-48VDC IP20 -Undimmable -Black AQ17904



240W Bare power supply + plug 230VAC-48VDC IP20 -Undimmable (for dimmable version to be combined with "DALI-Selv interface") AQ18000



240W Ceiling power supply kit -321x91x111H -230VAC-48VDC IP20 - Dimmable DALI - White AQ17201



240W Ceiling power supply kit -321x91x111H -230VAC-48VDC IP20 - Dimmable DALI - Black AQ17204



A.24 - Flexible Cover L=10m -Black AQ92004



A.24 - Recessed Accessories -Transition Joint -White AQ29001



240W Recessed power supply kit -396x195x112H -230VAC-48VDC IP20 - DALI AQ16801



240W Recessed power supply kit -396x195x112H -230VAC-48VDC IP20 -Undimmable AQ17801



240W Ceiling power supply kit -351x61x111H -230VAC-48VDC IP20 -Undimmable -Black AQ17304



A.24 - Louver for Courved Elements - R=750mm -White (Order 1pc for 45°, 2 pcs for 90°) AQ91101 A.24 - Recessed Accessories - End





Cap (2x) - White



A.24 - Louver for Courved Elements - R=750mm - Black (Order 1pc for 45°, 2 pcs for 90°) AQ91104



150W Ceiling power supply kit -321x91x111H -230VAC-48VDC IP20 - Dimmable DALI - Black AQ17704



A.24 - Flexible Cover L=10m -White AQ92001



A.24 - Recessed Accessories -Insulating Spacer (1x) - White AQ24101

#### AQ2