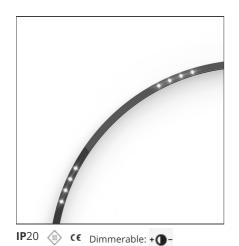

# A.24 - Recessed Sharping Emission - Curved Elements - 62° - R=750mm - $\alpha$ =45° - 4000K - White

## **DESCRIPTION**

A.24 is an open platform. A single intelligent profile generates three light performances while following the architecture with continuity, freedom and exibility. It is a fluid system that harbours a patented optoelectronic technology.

#### **FEATURES**

| Article Code:<br>Colour: | AQ52601<br>White                       | Series:   | Indoor, 2018<br>Artemide Collection |
|--------------------------|----------------------------------------|-----------|-------------------------------------|
| Installation:            | Recessed, Wall,<br>Suspension, Ceiling | Emission: | Direct                              |
| Environment:             | Indoor                                 |           |                                     |
| DIMENSIONS               |                                        |           |                                     |

#### **INCLUDED SOURCES**

| Category: | LED | Color temperature (K): | 4000K |
|-----------|-----|------------------------|-------|
| Number:   | 1   | CRI:                   | 90    |
| Watt:     | 12W |                        |       |
| Type:     | 0   |                        |       |

#### **LUMINAIRE**

| Watt: | 12W | Delivered lumens output (lm): 839lm |       |
|-------|-----|-------------------------------------|-------|
|       |     | CCT:                                | 4000K |
|       |     | CRI:                                | 80    |