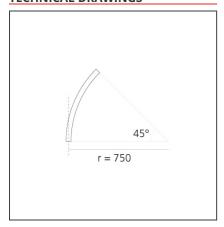

# A.24 - Recessed Sharping Emission - Curved Elements - 62° - R=750mm - $\alpha$ =45° - 4000K - White

## **TECHNICAL DRAWINGS**

Width: cm 2.7 Recessed depth: cm 5.4