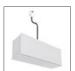

# A.24 - Recessed Sharping Emission - Curved Elements - 24° - R=750mm - $\alpha$ =90° - 3000K - White

### **FEATURES**

| Article Code:<br>Colour: | AQ53301<br>White                       | Series:   | Indoor, 2018<br>Artemide Collection |
|--------------------------|----------------------------------------|-----------|-------------------------------------|
| Installation:            | Recessed, Wall,<br>Suspension, Ceiling | Emission: | Direct                              |
| Environment:             | Indoor                                 |           |                                     |
| DIMENSIONS               |                                        |           |                                     |
| Width:                   | cm 2.7                                 |           |                                     |

Recessed depth: cm 5.4