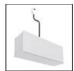

# A.24 - Recessed Sharping Emission - Curved Elements - 24° - R=750mm - $\alpha$ =90° - 3000K - White

### **FEATURES**

| Article Code:<br>Colour: | AQ53301<br>White                       | Series:   | Indoor, 2018<br>Artemide Collection |
|--------------------------|----------------------------------------|-----------|-------------------------------------|
| Installation:            | Recessed, Wall,<br>Suspension, Ceiling | Emission: | Direct                              |
| Environment:             | Indoor                                 |           |                                     |
| DIMENSIONS               |                                        |           |                                     |
| Width:                   | cm 2.7                                 |           |                                     |

Recessed depth: cm 5.4