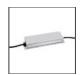

#### **ACCESSORIES**

150W Ceiling power supply kit -351x61x111H -230VAC-48VDC IP20 -Undimmable -White AQ17901

150W Bare power supply + plug

230VAC-48VDC

Undimmable (for

dimmable version

to be combined

with "DALI-Selv interface") AQ18100

IP20 -

power supply kit -351x61x111H -230VAC-48VDC IP20 -Undimmable -Black AQ17904

240W Bare power supply + plug 230VAC-48VDC IP20 -Undimmable (for dimmable version to be combined with "DALI-Selv interface") AQ18000