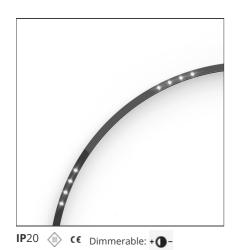

# A.24 - Recessed Sharping Emission - Curved Elements - 24° - R=750mm - $\alpha$ =90° - 3000K - White

## **DESCRIPTION**

A.24 is an open platform. A single intelligent profile generates three light performances while following the architecture with continuity, freedom and exibility. It is a fluid system that harbours a patented optoelectronic technology.

## Notes

\*Uses 1 DALI address. Each module, angle and curved elements are provided with mechanical and electrical joints and installation accessories. End caps have to be ordered separately. Sharping kit (louvres and covers) has to be ordered separately. Depending on the driver, the product can be undimmable or dimmable DALI.