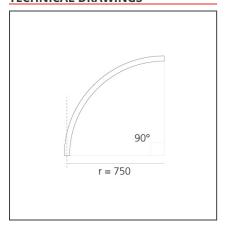

# A.24 - Recessed Sharping Emission - Curved Elements - 24° - R=750mm - $\alpha$ =90° - 3000K - White

## **TECHNICAL DRAWINGS**