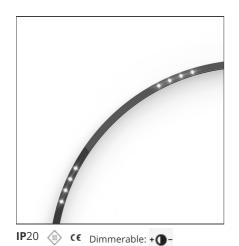

# A.24 - Recessed Sharping Emission - Curved Elements - 24° - R=750mm - $\alpha$ =45° - 4000K - Black

## **DESCRIPTION**

A.24 is an open platform. A single intelligent profile generates three light performances while following the architecture with continuity, freedom and exibility. It is a fluid system that harbours a patented optoelectronic technology.