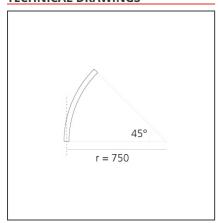

# A.24 - Recessed Sharping Emission - Curved Elements - 24° - R=750mm - $\alpha$ =45° - 4000K - Black

## **TECHNICAL DRAWINGS**