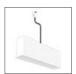

ower supply kit -351x61x111H -230VAC-48VDC IP20 -Undimmable -Black AQ17904



240W Bare power supply + plug 230VAC-48VDC IP20 -Undimmable (for dimmable version to be combined with "DALI-Selv interface") AQ18000



240W Ceiling power supply kit -321x91x111H -230VAC-48VDC IP20 - Dimmable DALI - White AQ17201



240W Ceiling power supply kit -321x91x111H -230VAC-48VDC IP20 - Dimmable DALI - Black AQ17204



A.24 - Flexible Cover L=10m -Black AQ92004



A.24 - Remote Box Power Supply Kit -313x243x57.5h -(230VAC-48VDC 240W DALI) AQ16000



240W Recessed power supply kit -396x195x112H -230VAC-48VDC IP20 - DALI AQ16801



240W Recessed power supply kit -396x195x112H -230VAC-48VDC IP20 -Undimmable AQ17801



240W Ceiling power supply kit -351x61x111H -230VAC-48VDC IP20 -Undimmable -White AQ17301



240W Ceiling power supply kit -351x61x111H -230VAC-48VDC IP20 -Undimmable -Black AQ17304



Accessories Transition Cap -Black AQ29004





**Courved Elements** - White (Order 1pc for R=561 60°/90° R=750 45°, 2 pcs for R=750 90°) AQ91101 A.24 - Louver for **Courved Elements** 

A.24 - Recessed Accessories -**Insulating Spacer** (1x) - Black AQ24104





A.24 - Recessed Accessories - End Cap (2x) - Black AQ25004



A.24 - Flexible Cover L=10m -White AQ92001





150W Ceiling power supply kit -321x91x111H -230VAC-48VDC IP20 - Dimmable DALI - White AQ17701



A.24 - Flexible Cover L=2m -White



DALI to DALI-Selv Interface 103x67x21H AQ18200



A.24 - Flexible Cover L=2m -Black AQ92104



150W Ceiling power supply kit -321x91x111H -230VAC-48VDC IP20 - Dimmable DALI - Black AQ17704