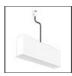

mable version

to be combined

with "DALI-Selv interface") AQ18100

IP20 -



150W Ceiling power supply kit -351x61x111H -230VAC-48VDC IP20 -Undimmable -Black AQ17904



240W Bare power supply + plug 230VAC-48VDC IP20 -Undimmable (for dimmable version to be combined with "DALI-Selv interface") AQ18000



240W Ceiling power supply kit -321x91x111H -230VAC-48VDC IP20 - Dimmable DALI - White AQ17201



240W Ceiling power supply kit -321x91x111H -230VAC-48VDC IP20 - Dimmable DALI - Black AQ17204



A.24 - Flexible Cover L=10m -Black AQ92004



A.24 - Remote Box Power Supply Kit -313x243x57.5h -(230VAC-48VDC 240W DALI) AQ16000



240W Recessed power supply kit -396x195x112H -230VAC-48VDC IP20 - DALI AQ16801



240W Recessed power supply kit -396x195x112H -230VAC-48VDC IP20 -Undimmable AQ17801



240W Ceiling power supply kit -351x61x111H -230VAC-48VDC IP20 -Undimmable -White AQ17301



240W Ceiling power supply kit -351x61x111H -230VAC-48VDC IP20 -Undimmable -Black AQ17304



Accessories Transition Cap -Black AQ29004





**Courved Elements** - White (Order 1pc for R=561 60°/90° R=750 45°, 2 pcs for R=750 90°) AQ91101 A.24 - Louver for **Courved Elements** 

A.24 - Recessed Accessories -**Insulating Spacer** (1x) - Black AQ24104





A.24 - Recessed Accessories - End Cap (2x) - Black AQ25004



A.24 - Flexible Cover L=10m -White AQ92001





150W Ceiling power supply kit -321x91x111H -230VAC-48VDC IP20 - Dimmable DALI - White AQ17701



A.24 - Flexible Cover L=2m -White



DALI to DALI-Selv Interface 103x67x21H AQ18200



A.24 - Flexible Cover L=2m -Black AQ92104



150W Ceiling