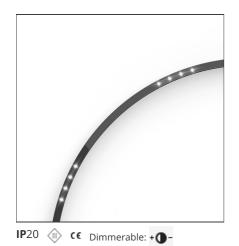

# A.24 - Recessed Sharping Emission - Curved Elements - 24° - R=750mm - $\alpha$ =45° - 2700K - Black

#### **DESCRIPTION**

A.24 is an open platform. A single intelligent profile generates three light performances while following the architecture with continuity, freedom and exibility. It is a fluid system that harbours a patented optoelectronic technology.