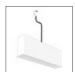

# A.24 - Recessed Sharping Emission - Curved Elements - 24° - R=750mm - $\alpha$ =45° - 2700K - Black

#### **DESCRIPTION**

A.24 is an open platform. A single intelligent profile generates three light performances while following the architecture with continuity, freedom and exibility. It is a fluid system that harbours a patented optoelectronic technology.

#### **FEATURES**

Article Code:AQ52804Series:Indoor, 2018Colour:BlackArtemide CollectionInstallation:Recessed, Wall,<br/>Suspension, CeilingEmission:Direct

Environment: Indoor

DIMENSIONS

Width: cm 2.7 Recessed depth: cm 5.4