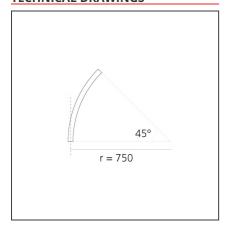

# A.24 - Recessed Sharping Emission - Curved Elements - 24° - R=750mm - $\alpha$ =45° - 2700K - Black

### **TECHNICAL DRAWINGS**