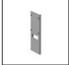

A.24 - Recessed

**Insulating Spacer** 

Accessories -

(1x) - Black

AQ24104

**Courved Elements** - R=750mm -White (Order 1pc for 45°, 2 pcs for 90°) AQ91101 A.24 - Louver for

R=750mm - Black (Order 1pc for 45°, 2 pcs for 90°)