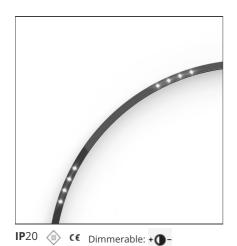

# A.24 - Recessed Sharping Emission - Curved Elements - 24° - R=561mm - $\alpha$ =90° - 3000K - White

## **DESCRIPTION**

A.24 is an open platform. A single intelligent profile generates three light performances while following the architecture with continuity, freedom and exibility. It is a fluid system that harbours a patented optoelectronic technology.

### **INCLUDED SOURCES**

| Category: | LED | Color temperature (K): | 3000K |
|-----------|-----|------------------------|-------|
| Number:   | 1   | CRI:                   | 90    |
| Watt:     | 12W |                        |       |
| Type:     | 0   |                        |       |