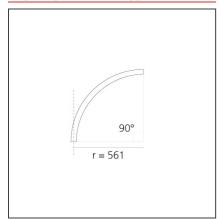

# A.24 - Recessed Sharping Emission - Curved Elements - 24° - R=561mm - $\alpha$ =90° - 3000K - White