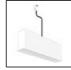

ck AQ17904



240W Bare power supply + plug 230VAC-48VDC IP20 -Undimmable (for dimmable version to be combined with "DALI-Selv interface") AQ18000



240W Ceiling power supply kit -321x91x111H -230VAC-48VDC IP20 - Dimmable DALI - White AQ17201



240W Ceiling power supply kit -321x91x111H -230VAC-48VDC IP20 - Dimmable DALI - Black AQ17204



A.24 - Flexible Cover L=10m -Black AQ92004



A.24 - Recessed Accessories -Transition Joint -White AQ29001



A.24 - Remote Box Power Supply Kit -313x243x57,5h -(230VAC-48VDC 240W DALI) AQ16000



240W Recessed power supply kit -396x195x112H -230VAC-48VDC IP20 - DALI AQ16801



240W Recessed power supply kit -396x195x112H -230VAC-48VDC IP20 -Undimmable AQ17801



240W Ceiling power supply kit -351x61x111H -230VAC-48VDC IP20 -Undimmable -White AQ17301



240W Ceiling power supply kit -351x61x111H -230VAC-48VDC IP20 -Undimmable -Black AQ17304



A.24 - Louver for Courved Elements - White (Order 1pc for R=561 60°/90° R=750 45°, 2 pcs for R=750 90°) AQ91101 A.24 - Recessed Accessories - End



March 2019

Cap (2x) - White





A.24 - Louver for Courved Elements - Black (Order 1pc for R=561 60°/90° R=750 45°, 2 pcs for R=750 90°) AQ91104



150W Ceiling power supply kit -321x91x111H -230VAC-48VDC IP20 - Dimmable DALI - Black AQ17704



A.24 - Flexible Cover L=10m -White AQ92001



A.24 - Flexible Cover L=2m -White AQ92101



A.24 - Recessed Accessories -Insulating Spacer (1x) - White AQ24101



150W Ceiling power supply kit -321x91x111H -230VAC-48VDC IP20 - Dimmable DALI - White AQ17701



A.24 - Flexible Cover L=2m -Black AQ92104



DALI to