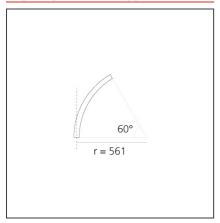

# A.24 - Recessed Sharping Emission - Curved Elements - 24° - R=561mm - $\alpha$ =60° - 2700K - White

## **TECHNICAL DRAWINGS**

# Vidth: cm 2.7

**Recessed depth:** cm 5.4