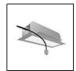

# A.24 - Recessed Sharping Emission - Curved Elements - 24° - R=561mm - $\alpha$ =60° - 2700K - White

## **DESCRIPTION**

A.24 is an open platform. A single intelligent profile generates three light performances while following the architecture with continuity, freedom and exibility. It is a fluid system that harbours a patented optoelectronic technology.