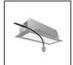

# A.24 - Recessed Sharping Emission - Curved Elements - 24° - R=561mm - $\alpha$ =60° - 2700K - White

## **DESCRIPTION**

A.24 is an open platform. A single intelligent profile generates three light performances while following the architecture with continuity, freedom and exibility. It is a fluid system that harbours a patented optoelectronic technology.