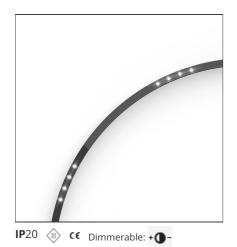

# A.24 - Recessed Sharping Emission - Curved Elements - 24° - R=561mm - $\alpha$ =60° - 2700K - White

## **DESCRIPTION**

A.24 is an open platform. A single intelligent profile generates three light performances while following the architecture with continuity, freedom and exibility. It is a fluid system that harbours a patented optoelectronic technology.

## **LUMINAIRE**

| Watt: | 12W | Delivered lumens output (lm): 839lm |       |  |
|-------|-----|-------------------------------------|-------|--|
|       |     | CCT:                                | 2700K |  |
|       |     | CRI:                                | 90    |  |