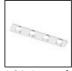

## **DESCRIPTION**

A.24 is an open platform. A single intelligent profile generates three light performances while following the architecture with continuity, freedom and exibility. It is a fluid system that harbours a patented optoelectronic technology.

# Vidth: cm 2.7

**Recessed depth:** cm 5.4