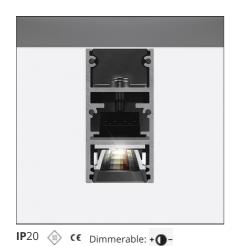

#### **DESCRIPTION**

A.24 is an open platform. A single intelligent profile generates three light performances while following the architecture with continuity, freedom and exibility. It is a fluid system that harbours a patented optoelectronic technology.

## **FEATURES**

| Article Code:    | AQ34220             | Series:                     | Indoor, 2018        |
|------------------|---------------------|-----------------------------|---------------------|
| Colour:          | Brushed Bronze      |                             | Artemide Collection |
| Installation:    | Recessed, Wall,     | Emission:                   | Direct              |
|                  | Suspension, Ceiling |                             |                     |
| Environment:     | Indoor              |                             |                     |
|                  |                     |                             |                     |
| DIMENSIONS       |                     |                             |                     |
| Length:          | cm 235.2            |                             |                     |
| Width:           | cm 2.7              |                             |                     |
| Height:          | cm 5.4              |                             |                     |
| Weight:          | kg 2.7              |                             |                     |
| vveigc.          | 16 217              |                             |                     |
| INCLUDED SOURCES |                     |                             |                     |
| Category:        | LED                 | Color temperature (K):      | 3000K               |
| Number:          | 1                   | CRI:                        | 90                  |
| Watt:            | 50W                 |                             |                     |
| Type:            | 0                   |                             |                     |
| ··               |                     |                             |                     |
| LUMINAIRE        |                     |                             |                     |
| Watt:            | 50W                 | Delivered lumens output (Im | ): 3461lm           |