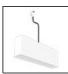

# A.24 - Ceiling Sharping Emission - Track - Direct Emission - 2352mm - 62° - 3000K - Brushed Bronze

#### **DESCRIPTION**

A.24 is an open platform. A single intelligent profile generates three light performances while following the architecture with continuity, freedom and exibility. It is a fluid system that harbours a patented optoelectronic technology.

## **FEATURES**

| Article Code:    | AQ34220             | Series:                     | Indoor, 2018        |
|------------------|---------------------|-----------------------------|---------------------|
| Colour:          | Brushed Bronze      |                             | Artemide Collection |
| Installation:    | Recessed, Wall,     | Emission:                   | Direct              |
|                  | Suspension, Ceiling |                             |                     |
| Environment:     | Indoor              |                             |                     |
|                  |                     |                             |                     |
| DIMENSIONS       |                     |                             |                     |
| Length:          | cm 235.2            |                             |                     |
| Width:           | cm 2.7              |                             |                     |
| Height:          | cm 5.4              |                             |                     |
| Weight:          | kg 2.7              |                             |                     |
| vveigc.          | 16 217              |                             |                     |
| INCLUDED SOURCES |                     |                             |                     |
| Category:        | LED                 | Color temperature (K):      | 3000K               |
| Number:          | 1                   | CRI:                        | 90                  |
| Watt:            | 50W                 |                             |                     |
| Type:            | 0                   |                             |                     |
| ··               |                     |                             |                     |
| LUMINAIRE        |                     |                             |                     |
| Watt:            | 50W                 | Delivered lumens output (Im | ): 3461lm           |