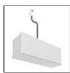

# A.24 - Ceiling Sharping Emission - Track - Direct Emission - 2352mm - 62° - 3000K - Brushed Bronze

#### **DESCRIPTION**

A.24 is an open platform. A single intelligent profile generates three light performances while following the architecture with continuity, freedom and exibility. It is a fluid system that harbours a patented optoelectronic technology.

## **FEATURES**

| Article Code:    | AQ34220             | Series:                     | Indoor, 2018        |
|------------------|---------------------|-----------------------------|---------------------|
| Colour:          | Brushed Bronze      |                             | Artemide Collection |
| Installation:    | Recessed, Wall,     | Emission:                   | Direct              |
|                  | Suspension, Ceiling |                             |                     |
| Environment:     | Indoor              |                             |                     |
|                  |                     |                             |                     |
| DIMENSIONS       |                     |                             |                     |
| Length:          | cm 235.2            |                             |                     |
| Width:           | cm 2.7              |                             |                     |
| Height:          | cm 5.4              |                             |                     |
| Weight:          | kg 2.7              |                             |                     |
| vveigc.          | 16 217              |                             |                     |
| INCLUDED SOURCES |                     |                             |                     |
| Category:        | LED                 | Color temperature (K):      | 3000K               |
| Number:          | 1                   | CRI:                        | 90                  |
| Watt:            | 50W                 |                             |                     |
| Type:            | 0                   |                             |                     |
| ··               |                     |                             |                     |
| LUMINAIRE        |                     |                             |                     |
| Watt:            | 50W                 | Delivered lumens output (Im | ): 3461lm           |