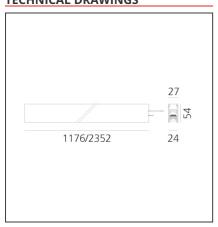

## **TECHNICAL DRAWINGS**

## **FEATURES**

| Article Code:    | AQ34220             | Series:                     | Indoor, 2018        |
|------------------|---------------------|-----------------------------|---------------------|
| Colour:          | Brushed Bronze      |                             | Artemide Collection |
| Installation:    | Recessed, Wall,     | Emission:                   | Direct              |
|                  | Suspension, Ceiling |                             |                     |
| Environment:     | Indoor              |                             |                     |
|                  |                     |                             |                     |
| DIMENSIONS       |                     |                             |                     |
| Length:          | cm 235.2            |                             |                     |
| Width:           | cm 2.7              |                             |                     |
| Height:          | cm 5.4              |                             |                     |
| Weight:          | kg 2.7              |                             |                     |
| vveigc.          | 16 217              |                             |                     |
| INCLUDED SOURCES |                     |                             |                     |
| Category:        | LED                 | Color temperature (K):      | 3000K               |
| Number:          | 1                   | CRI:                        | 90                  |
| Watt:            | 50W                 |                             |                     |
| Type:            | 0                   |                             |                     |
| ··               |                     |                             |                     |
| LUMINAIRE        |                     |                             |                     |
| Watt:            | 50W                 | Delivered lumens output (Im | ): 3461lm           |