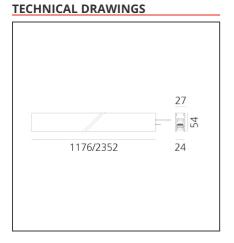

#### FFATURES

| FEATURES         |                                        |                        |                                         |
|------------------|----------------------------------------|------------------------|-----------------------------------------|
| Article Code:    | AQ34515                                | Series:                | Indoor, 2018                            |
| Colour:          | Brushed Silver                         |                        | Artemide Collection                     |
| Installation:    | Recessed, Wall,<br>Suspension, Ceiling | Emission:              | Direct                                  |
| Environment:     | Indoor                                 |                        |                                         |
| DIMENSIONS       |                                        |                        |                                         |
| Length:          | cm 235.2                               |                        |                                         |
| Width:           | cm 2.7                                 |                        |                                         |
| Height:          | cm 5.4                                 |                        |                                         |
| Weight:          | kg 2.7                                 |                        |                                         |
| INCLUDED SOURCES |                                        |                        |                                         |
| Category:        | LED                                    | Color temperature (K): | 2700K                                   |
| Number:          | 1                                      | Color Tolerance:       | MacAdam 2SDCM                           |
| Watt:            | 50W                                    | Service Life:          | L70 (6K) 50000h                         |
| Туре:            | 0                                      |                        | , , , , , , , , , , , , , , , , , , , , |