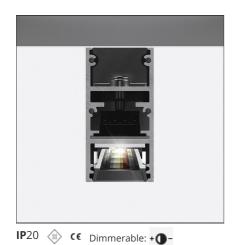

## **DESCRIPTION**

A.24 is an open platform. A single intelligent profile generates three light performances while following the architecture with continuity, freedom and exibility. It is a fluid system that harbours a patented optoelectronic technology.

#### FFATURES

| FEATURES         |                                        |                        |                                         |
|------------------|----------------------------------------|------------------------|-----------------------------------------|
| Article Code:    | AQ34515                                | Series:                | Indoor, 2018                            |
| Colour:          | Brushed Silver                         |                        | Artemide Collection                     |
| Installation:    | Recessed, Wall,<br>Suspension, Ceiling | Emission:              | Direct                                  |
| Environment:     | Indoor                                 |                        |                                         |
| DIMENSIONS       |                                        |                        |                                         |
| Length:          | cm 235.2                               |                        |                                         |
| Width:           | cm 2.7                                 |                        |                                         |
| Height:          | cm 5.4                                 |                        |                                         |
| Weight:          | kg 2.7                                 |                        |                                         |
| INCLUDED SOURCES |                                        |                        |                                         |
| Category:        | LED                                    | Color temperature (K): | 2700K                                   |
| Number:          | 1                                      | Color Tolerance:       | MacAdam 2SDCM                           |
| Watt:            | 50W                                    | Service Life:          | L70 (6K) 50000h                         |
| Туре:            | 0                                      |                        | , , , , , , , , , , , , , , , , , , , , |

# **LUMINAIRE**

 Watt:
 46W
 Delivered lumens output (Im): 3249lm

 CCT:
 2700K

 CRI:
 90