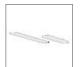

# A.24 - Ceiling Sharping Emission - Track - Direct Emission - 2352mm - 62° - 2700K - Brushed Silver

## **DESCRIPTION**

A.24 is an open platform. A single intelligent profile generates three light performances while following the architecture with continuity, freedom and exibility. It is a fluid system that harbours a patented optoelectronic technology.