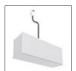

# A.24 - Ceiling Sharping Emission - Track - Direct Emission - 2352mm - 62° - 2700K - Brushed Silver

## **DESCRIPTION**

A.24 is an open platform. A single intelligent profile generates three light performances while following the architecture with continuity, freedom and exibility. It is a fluid system that harbours a patented optoelectronic technology.

#### FFATURES

| FEATURES         |                                        |                        |                                         |
|------------------|----------------------------------------|------------------------|-----------------------------------------|
| Article Code:    | AQ34515                                | Series:                | Indoor, 2018                            |
| Colour:          | Brushed Silver                         |                        | Artemide Collection                     |
| Installation:    | Recessed, Wall,<br>Suspension, Ceiling | Emission:              | Direct                                  |
| Environment:     | Indoor                                 |                        |                                         |
| DIMENSIONS       |                                        |                        |                                         |
| Length:          | cm 235.2                               |                        |                                         |
| Width:           | cm 2.7                                 |                        |                                         |
| Height:          | cm 5.4                                 |                        |                                         |
| Weight:          | kg 2.7                                 |                        |                                         |
| INCLUDED SOURCES |                                        |                        |                                         |
| Category:        | LED                                    | Color temperature (K): | 2700K                                   |
| Number:          | 1                                      | Color Tolerance:       | MacAdam 2SDCM                           |
| Watt:            | 50W                                    | Service Life:          | L70 (6K) 50000h                         |
| Туре:            | 0                                      |                        | , , , , , , , , , , , , , , , , , , , , |