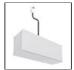

# A.24 - Ceiling Sharping Emission - Track - Direct Emission - 2352mm - 24° -4000K - White

## Carlotta de Bevilacqua DESCRIPTION

**DESIGN BY** 

A.24 is an open platform. A single intelligent profile generates three light performances while following the architecture with continuity, freedom and exibility. It is a fluid system that harbours a patented optoelectronic technology.

| FEATURES         |                     |                              |                     |
|------------------|---------------------|------------------------------|---------------------|
| Article Code:    | AQ32301             | Series:                      | Indoor, 2018        |
| Colour:          | White               |                              | Artemide Collection |
| Installation:    | Recessed, Wall,     | Emission:                    | Direct              |
|                  | Suspension, Ceiling |                              |                     |
| Environment:     | Indoor              |                              |                     |
| DIMENSIONS       |                     |                              |                     |
| Length:          | cm 235.2            |                              |                     |
| Width:           | cm 2.7              |                              |                     |
| Height:          | cm 5.4              |                              |                     |
| Weight:          | kg 2.7              |                              |                     |
| INCLUDED SOURCES |                     |                              |                     |
| Category:        | LED                 | Color temperature (K):       | 4000K               |
| Number:          | 1                   | CRI:                         | 90                  |
| Watt:            | 50W                 |                              |                     |
| Туре:            | 0                   |                              |                     |
| LUMINAIRE        |                     |                              |                     |
| Watt:            | 46W                 | Delivered lumens output (lm) | : 3485lm            |
|                  |                     | сст:                         | 4000K               |
|                  |                     | CRI:                         | 90                  |
| Netes            |                     |                              |                     |