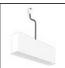

# A.24 - Ceiling Sharping Emission - Track - Direct Emission - 2352mm - 24° -4000K - White

## Carlotta de Bevilacqua DESCRIPTION

**DESIGN BY** 

A.24 is an open platform. A single intelligent profile generates three light performances while following the architecture with continuity, freedom and exibility. It is a fluid system that harbours a patented optoelectronic technology.

| FEATURES         |                     |                              |                     |
|------------------|---------------------|------------------------------|---------------------|
| Article Code:    | AQ32301             | Series:                      | Indoor, 2018        |
| Colour:          | White               |                              | Artemide Collection |
| Installation:    | Recessed, Wall,     | Emission:                    | Direct              |
|                  | Suspension, Ceiling |                              |                     |
| Environment:     | Indoor              |                              |                     |
| DIMENSIONS       |                     |                              |                     |
| Length:          | cm 235.2            |                              |                     |
| Width:           | cm 2.7              |                              |                     |
| Height:          | cm 5.4              |                              |                     |
| Weight:          | kg 2.7              |                              |                     |
| INCLUDED SOURCES |                     |                              |                     |
| Category:        | LED                 | Color temperature (K):       | 4000K               |
| Number:          | 1                   | CRI:                         | 90                  |
| Watt:            | 50W                 |                              |                     |
| Туре:            | 0                   |                              |                     |
| LUMINAIRE        |                     |                              |                     |
| Watt:            | 46W                 | Delivered lumens output (lm) | : 3485lm            |
|                  |                     | сст:                         | 4000K               |
|                  |                     | CRI:                         | 90                  |
| Netes            |                     |                              |                     |