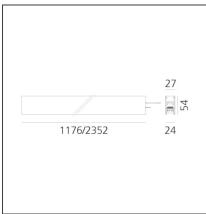

| FEATURES         |                     |                              |                     |
|------------------|---------------------|------------------------------|---------------------|
| Article Code:    | AQ32301             | Series:                      | Indoor, 2018        |
| Colour:          | White               |                              | Artemide Collection |
| Installation:    | Recessed, Wall,     | Emission:                    | Direct              |
|                  | Suspension, Ceiling |                              |                     |
| Environment:     | Indoor              |                              |                     |
| DIMENSIONS       |                     |                              |                     |
| Length:          | cm 235.2            |                              |                     |
| Width:           | cm 2.7              |                              |                     |
| Height:          | cm 5.4              |                              |                     |
| Weight:          | kg 2.7              |                              |                     |
| INCLUDED SOURCES |                     |                              |                     |
| Category:        | LED                 | Color temperature (K):       | 4000K               |
| Number:          | 1                   | CRI:                         | 90                  |
| Watt:            | 50W                 |                              |                     |
| Туре:            | 0                   |                              |                     |
| LUMINAIRE        |                     |                              |                     |
| Watt:            | 46W                 | Delivered lumens output (lm) | : 3485lm            |
|                  |                     | сст:                         | 4000K               |
|                  |                     | CRI:                         | 90                  |
| Netes            |                     |                              |                     |