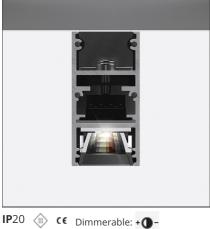

## Carlotta de Bevilacqua DESCRIPTION

**DESIGN BY** 

A.24 is an open platform. A single intelligent profile generates three light performances while following the architecture with continuity, freedom and exibility. It is a fluid system that harbours a patented optoelectronic technology.

#### Notes

\*Uses 2 DALI addresses. Each module, angle and curved elements are provided with mechanical and electrical joints and installation accessories. Bracket for fixing to ceiling is included: 1 for 1176mm length - 2 for 2352 mm length. End caps have to be ordered separately. Sharping kit (louvres and covers) has to be ordered separately. Depending on the driver, the product can be undimmable or dimmable DALI.