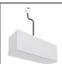

# A.24 - Ceiling Sharping Emission - Track - Direct Emission - 2352mm - 24° -4000K - White

## Carlotta de Bevilacqua DESCRIPTION

**DESIGN BY** 

A.24 is an open platform. A single intelligent profile generates three light performances while following the architecture with continuity, freedom and exibility. It is a fluid system that harbours a patented optoelectronic technology.

| FEATURES         |                     |                              |                     |
|------------------|---------------------|------------------------------|---------------------|
| Article Code:    | AQ32301             | Series:                      | Indoor, 2018        |
| Colour:          | White               |                              | Artemide Collection |
| Installation:    | Recessed, Wall,     | Emission:                    | Direct              |
|                  | Suspension, Ceiling |                              |                     |
| Environment:     | Indoor              |                              |                     |
| DIMENSIONS       |                     |                              |                     |
| Length:          | cm 235.2            |                              |                     |
| Width:           | cm 2.7              |                              |                     |
| Height:          | cm 5.4              |                              |                     |
| Weight:          | kg 2.7              |                              |                     |
| INCLUDED SOURCES |                     |                              |                     |
| Category:        | LED                 | Color temperature (K):       | 4000K               |
| Number:          | 1                   | CRI:                         | 90                  |
| Watt:            | 50W                 |                              |                     |
| Туре:            | 0                   |                              |                     |
| LUMINAIRE        |                     |                              |                     |
| Watt:            | 46W                 | Delivered lumens output (lm) | : 3485lm            |
|                  |                     | сст:                         | 4000K               |
|                  |                     | CRI:                         | 90                  |
| Netes            |                     |                              |                     |