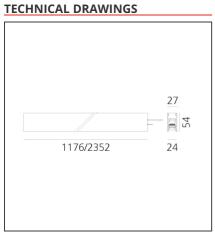

### **FEATURES**

| Article Code: Colour: Installation: Environment: | AQ32201<br>White<br>Recessed, Wall,<br>Suspension, Ceiling<br>Indoor | Series:<br>Emission:                 | Indoor, 2018<br>Artemide Collection<br>Direct |
|--------------------------------------------------|----------------------------------------------------------------------|--------------------------------------|-----------------------------------------------|
| DIMENSIONS                                       |                                                                      |                                      |                                               |
| Length:<br>Width:<br>Height:<br>Weight:          | cm 235.2<br>cm 2.7<br>cm 5.4<br>kg 2.7                               |                                      |                                               |
| INCLUDED SOURCES                                 |                                                                      |                                      |                                               |
| Category:<br>Number:<br>Watt:<br>Type:           | LED<br>1<br>50W<br>0                                                 | Color temperature (K):<br>CRI:       | 3000K<br>90                                   |
| LUMINAIRE                                        |                                                                      |                                      |                                               |
| Watt:                                            | 50W                                                                  | Delivered lumens output (lm): 3256lm |                                               |