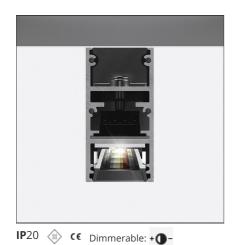

# **DESCRIPTION**

A.24 is an open platform. A single intelligent profile generates three light performances while following the architecture with continuity, freedom and exibility. It is a fluid system that harbours a patented

### **FEATURES**

| Article Code: Colour: Installation: Environment: | AQ32201<br>White<br>Recessed, Wall,<br>Suspension, Ceiling<br>Indoor | Series:<br>Emission:                 | Indoor, 2018<br>Artemide Collection<br>Direct |
|--------------------------------------------------|----------------------------------------------------------------------|--------------------------------------|-----------------------------------------------|
| DIMENSIONS                                       |                                                                      |                                      |                                               |
| Length:<br>Width:<br>Height:<br>Weight:          | cm 235.2<br>cm 2.7<br>cm 5.4<br>kg 2.7                               |                                      |                                               |
| INCLUDED SOURCES                                 |                                                                      |                                      |                                               |
| Category:<br>Number:<br>Watt:<br>Type:           | LED<br>1<br>50W<br>0                                                 | Color temperature (K):<br>CRI:       | 3000K<br>90                                   |
| LUMINAIRE                                        |                                                                      |                                      |                                               |
| Watt:                                            | 50W                                                                  | Delivered lumens output (lm): 3256lm |                                               |

# **Notes**

\*Uses 2 DALI addresses. Each module, angle and curved elements are provided with mechanical and  $electrical\ joints\ and\ installation\ accessories.\ Bracket\ for\ fixing\ to\ ceiling\ is\ included:\ 1\ for\ 1176mm\ length\ -\ 2$ for 2352 mm length. End caps have to be ordered separately. Sharping kit (louvres and covers) has to be ordered separately. Depending on the driver, the product can be undimmable or dimmable DALI.