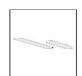

### **TECHNICAL DRAWINGS**

#### **FEATURES**

| Article Code: Colour: Installation: Environment: | AQ32218<br>Brushed Copper<br>Recessed, Wall,<br>Suspension, Ceiling<br>Indoor | Series:<br>Emission:           | Indoor, 2018<br>Artemide Collection<br>Direct |
|--------------------------------------------------|-------------------------------------------------------------------------------|--------------------------------|-----------------------------------------------|
| DIMENSIONS                                       |                                                                               |                                |                                               |
| Length:<br>Width:<br>Height:<br>Weight:          | cm 235.2<br>cm 2.7<br>cm 5.4<br>kg 2.7                                        |                                |                                               |
| INCLUDED SOURCES                                 |                                                                               |                                |                                               |
| Category:<br>Number:<br>Watt:<br>Type:           | LED<br>1<br>50W<br>0                                                          | Color temperature (K):<br>CRI: | 3000K<br>90                                   |
| LUMINAIRE                                        |                                                                               |                                |                                               |
| Watt:                                            | 46W                                                                           | Delivered lumens output (lm)   | 3256lm<br>3000K                               |