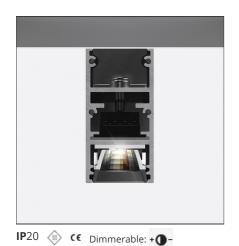

### **DESCRIPTION**

A.24 is an open platform. A single intelligent profile generates three light performances while following the architecture with continuity, freedom and exibility. It is a fluid system that harbours a patented optoelectronic technology.

#### **FEATURES**

| Article Code: Colour: Installation: Environment: | AQ32218<br>Brushed Copper<br>Recessed, Wall,<br>Suspension, Ceiling<br>Indoor | Series:<br>Emission:           | Indoor, 2018<br>Artemide Collection<br>Direct |
|--------------------------------------------------|-------------------------------------------------------------------------------|--------------------------------|-----------------------------------------------|
| DIMENSIONS                                       |                                                                               |                                |                                               |
| Length:<br>Width:<br>Height:<br>Weight:          | cm 235.2<br>cm 2.7<br>cm 5.4<br>kg 2.7                                        |                                |                                               |
| INCLUDED SOURCES                                 |                                                                               |                                |                                               |
| Category:<br>Number:<br>Watt:<br>Type:           | LED<br>1<br>50W<br>0                                                          | Color temperature (K):<br>CRI: | 3000K<br>90                                   |
| LUMINAIRE                                        |                                                                               |                                |                                               |
| Watt:                                            | 46W                                                                           | Delivered lumens output (lm)   | 3256lm<br>3000K                               |

# Notes

\*Uses 2 DALI addresses. Each module, angle and curved elements are provided with mechanical and electrical joints and installation accessories. Bracket for fixing to ceiling is included: 1 for 1176mm length - 2 for 2352 mm length. End caps have to be ordered separately. Sharping kit (louvres and covers) has to be ordered separately. Depending on the driver, the product can be undimmable or dimmable DALI.