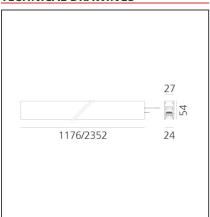

### **TECHNICAL DRAWINGS**

#### **FEATURES**

| Article Code: Colour: Installation: Environment: | AQ32218<br>Brushed Copper<br>Recessed, Wall,<br>Suspension, Ceiling<br>Indoor | Series:<br>Emission:           | Indoor, 2018<br>Artemide Collection<br>Direct |
|--------------------------------------------------|-------------------------------------------------------------------------------|--------------------------------|-----------------------------------------------|
| DIMENSIONS                                       |                                                                               |                                |                                               |
| Length:<br>Width:<br>Height:<br>Weight:          | cm 235.2<br>cm 2.7<br>cm 5.4<br>kg 2.7                                        |                                |                                               |
| INCLUDED SOURCES                                 |                                                                               |                                |                                               |
| Category:<br>Number:<br>Watt:<br>Type:           | LED<br>1<br>50W<br>0                                                          | Color temperature (K):<br>CRI: | 3000K<br>90                                   |
| LUMINAIRE                                        |                                                                               |                                |                                               |
| Watt:                                            | 46W                                                                           | Delivered lumens output (lm)   | 3256lm<br>3000K                               |