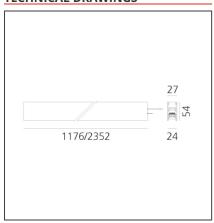

### **TECHNICAL DRAWINGS**

#### **FEATURES**

| Article Code:            | AQ32520                                                  | Series:                | Indoor, 2018                  |
|--------------------------|----------------------------------------------------------|------------------------|-------------------------------|
| Colour:<br>Installation: | Brushed Bronze<br>Recessed, Wall,<br>Suspension, Ceiling | Emission:              | Artemide Collection<br>Direct |
| Environment:             | Indoor                                                   |                        |                               |
| DIMENSIONS               |                                                          |                        |                               |
| Length:                  | cm 235.2                                                 |                        |                               |
| Width:                   | cm 2.7                                                   |                        |                               |
| Height:                  | cm 5.4                                                   |                        |                               |
| Weight:                  | kg 2.7                                                   |                        |                               |
| INCLUDED SOURCES         |                                                          |                        |                               |
| Category:                | LED                                                      | Color temperature (K): | 2700K                         |
| Number:                  | 1                                                        | Color Tolerance:       | MacAdam 2SDCM                 |
| Watt:                    | 50W                                                      | Service Life:          | L70 (6K) 50000h               |
| Туре:                    | 0                                                        |                        |                               |
| LUMINAIRE                |                                                          |                        |                               |