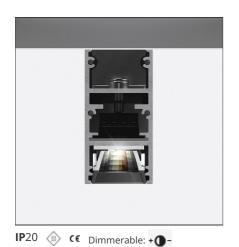

# A.24 - Ceiling Sharping Emission - Track - Direct Emission - 2352mm - 24° - 2700K - Brushed Bronze

### **DESCRIPTION**

A.24 is an open platform. A single intelligent profile generates three light performances while following the architecture with continuity, freedom and exibility. It is a fluid system that harbours a patented optoelectronic technology.

#### **FEATURES**

| Article Code:            | AQ32520                                                  | Series:                | Indoor, 2018                  |
|--------------------------|----------------------------------------------------------|------------------------|-------------------------------|
| Colour:<br>Installation: | Brushed Bronze<br>Recessed, Wall,<br>Suspension, Ceiling | Emission:              | Artemide Collection<br>Direct |
| Environment:             | Indoor                                                   |                        |                               |
| DIMENSIONS               |                                                          |                        |                               |
| Length:                  | cm 235.2                                                 |                        |                               |
| Width:                   | cm 2.7                                                   |                        |                               |
| Height:                  | cm 5.4                                                   |                        |                               |
| Weight:                  | kg 2.7                                                   |                        |                               |
| INCLUDED SOURCES         |                                                          |                        |                               |
| Category:                | LED                                                      | Color temperature (K): | 2700K                         |
| Number:                  | 1                                                        | Color Tolerance:       | MacAdam 2SDCM                 |
| Watt:                    | 50W                                                      | Service Life:          | L70 (6K) 50000h               |
| Туре:                    | 0                                                        |                        |                               |
| LUMINAIRE                |                                                          |                        |                               |