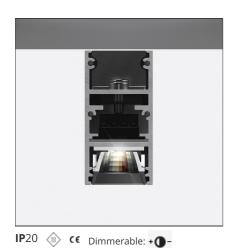

### **DESCRIPTION**

A.24 is an open platform. A single intelligent profile generates three light performances while following the architecture with continuity, freedom and exibility. It is a fluid system that harbours a patented ontoelectronic technology.

#### **FEATURES**

| Article Code:<br>Colour: | AQ34101<br>White                       | Series:                              | Indoor, 2018<br>Artemide Collection |
|--------------------------|----------------------------------------|--------------------------------------|-------------------------------------|
| Installation:            | Recessed, Wall,<br>Suspension, Ceiling | Emission:                            | Direct                              |
| Environment:             | Indoor                                 |                                      |                                     |
| DIMENSIONS               |                                        |                                      |                                     |
| Length:                  | cm 117.6                               |                                      |                                     |
| Width:                   | cm 2.7                                 |                                      |                                     |
| Height:                  | cm 5.4                                 |                                      |                                     |
| Weight:                  | kg 1.4                                 |                                      |                                     |
| INCLUDED SOURCES         |                                        |                                      |                                     |
| Category:                | LED                                    | Color temperature (K):               | 4000K                               |
| Number:                  | 1                                      | CRI:                                 | 90                                  |
| Watt:                    | 25W                                    |                                      |                                     |
| Туре:                    | 0                                      |                                      |                                     |
| LUMINAIRE                |                                        |                                      |                                     |
| Watt:                    | 25W                                    | Delivered lumens output (lm): 1852lm |                                     |