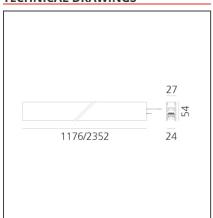

### **TECHNICAL DRAWINGS**

#### **FEATURES**

| Article Code:<br>Colour: | AQ34101<br>White                       | Series:                              | Indoor, 2018<br>Artemide Collection |
|--------------------------|----------------------------------------|--------------------------------------|-------------------------------------|
| Installation:            | Recessed, Wall,<br>Suspension, Ceiling | Emission:                            | Direct                              |
| Environment:             | Indoor                                 |                                      |                                     |
| DIMENSIONS               |                                        |                                      |                                     |
| Length:                  | cm 117.6                               |                                      |                                     |
| Width:                   | cm 2.7                                 |                                      |                                     |
| Height:                  | cm 5.4                                 |                                      |                                     |
| Weight:                  | kg 1.4                                 |                                      |                                     |
| INCLUDED SOURCES         |                                        |                                      |                                     |
| Category:                | LED                                    | Color temperature (K):               | 4000K                               |
| Number:                  | 1                                      | CRI:                                 | 90                                  |
| Watt:                    | 25W                                    |                                      |                                     |
| Туре:                    | 0                                      |                                      |                                     |
| LUMINAIRE                |                                        |                                      |                                     |
| Watt:                    | 25W                                    | Delivered lumens output (lm): 1852lm |                                     |