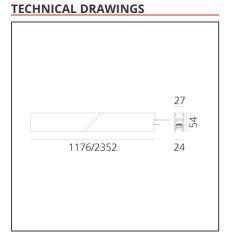

## **FEATURES**

| Article Code:<br>Colour:                | AQ34015<br>Brushed Silver              | Series:                               | Indoor, 2018<br>Artemide Collection |
|-----------------------------------------|----------------------------------------|---------------------------------------|-------------------------------------|
| Installation:                           | Recessed, Wall,<br>Suspension, Ceiling | Emission:                             | Direct                              |
| Environment:  DIMENSIONS                | Indoor                                 |                                       |                                     |
| Length:<br>Width:<br>Height:<br>Weight: | cm 117.6<br>cm 2.7<br>cm 5.4<br>kg 1.4 |                                       |                                     |
| INCLUDED SOURCES                        |                                        |                                       |                                     |
| Category:<br>Number:<br>Watt:<br>Type:  | LED<br>1<br>25W<br>0                   | Color temperature (K):<br>CRI:        | 3000K<br>90                         |
| LUMINAIRE                               |                                        |                                       |                                     |
| Watt:                                   | 25W                                    | Delivered lumens output (lm):<br>CCT: | 1731lm<br>3000K                     |