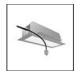

# A.24 - Ceiling Sharping Emission - Track - Direct Emission - 1176mm - 62° - 3000K - Brushed Silver

## **DESCRIPTION**

A.24 is an open platform. A single intelligent profile generates three light performances while following the architecture with continuity, freedom and exibility. It is a fluid system that harbours a patented optoelectronic technology.

## **FEATURES**

| Article Code:<br>Colour:                | AQ34015<br>Brushed Silver              | Series:                               | Indoor, 2018<br>Artemide Collection |
|-----------------------------------------|----------------------------------------|---------------------------------------|-------------------------------------|
| Installation:                           | Recessed, Wall,<br>Suspension, Ceiling | Emission:                             | Direct                              |
| Environment:  DIMENSIONS                | Indoor                                 |                                       |                                     |
| Length:<br>Width:<br>Height:<br>Weight: | cm 117.6<br>cm 2.7<br>cm 5.4<br>kg 1.4 |                                       |                                     |
| INCLUDED SOURCES                        |                                        |                                       |                                     |
| Category:<br>Number:<br>Watt:<br>Type:  | LED<br>1<br>25W<br>0                   | Color temperature (K):<br>CRI:        | 3000K<br>90                         |
| LUMINAIRE                               |                                        |                                       |                                     |
| Watt:                                   | 25W                                    | Delivered lumens output (lm):<br>CCT: | 1731lm<br>3000K                     |