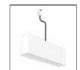

240W Recessed power supply kit -396x195x112H -230VAC-48VDC IP20 - DALI AQ16801

240W Ceiling power supply kit -351x61x111H -230VAC-48VDC IP20 -Undimmable -White AQ17301

A.24 - Wall/Ceiling Accessories - End Cap (2x) - Brushed Silver AQ35015