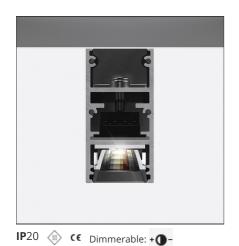

# A.24 - Ceiling Sharping Emission - Track - Direct Emission - 1176mm - 62° - 3000K - Brushed Silver

## **DESCRIPTION**

A.24 is an open platform. A single intelligent profile generates three light performances while following the architecture with continuity, freedom and exibility. It is a fluid system that harbours a patented optoelectronic technology.

## **FEATURES**

| Article Code:<br>Colour:                | AQ34015<br>Brushed Silver              | Series:                               | Indoor, 2018<br>Artemide Collection |
|-----------------------------------------|----------------------------------------|---------------------------------------|-------------------------------------|
| Installation:                           | Recessed, Wall,<br>Suspension, Ceiling | Emission:                             | Direct                              |
| Environment:  DIMENSIONS                | Indoor                                 |                                       |                                     |
| Length:<br>Width:<br>Height:<br>Weight: | cm 117.6<br>cm 2.7<br>cm 5.4<br>kg 1.4 |                                       |                                     |
| INCLUDED SOURCES                        |                                        |                                       |                                     |
| Category:<br>Number:<br>Watt:<br>Type:  | LED<br>1<br>25W<br>0                   | Color temperature (K):<br>CRI:        | 3000K<br>90                         |
| LUMINAIRE                               |                                        |                                       |                                     |
| Watt:                                   | 25W                                    | Delivered lumens output (lm):<br>CCT: | 1731lm<br>3000K                     |