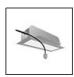

# A.24 - Ceiling Sharping Emission - Track - Direct Emission - 1176mm - 62° - 3000K - Brushed Silver

## **DESCRIPTION**

A.24 is an open platform. A single intelligent profile generates three light performances while following the architecture with continuity, freedom and exibility. It is a fluid system that harbours a patented optoelectronic technology.

## **FEATURES**

| Article Code:<br>Colour:                | AQ34015<br>Brushed Silver              | Series:                               | Indoor, 2018<br>Artemide Collection |
|-----------------------------------------|----------------------------------------|---------------------------------------|-------------------------------------|
| Installation:                           | Recessed, Wall,<br>Suspension, Ceiling | Emission:                             | Direct                              |
| Environment:  DIMENSIONS                | Indoor                                 |                                       |                                     |
| Length:<br>Width:<br>Height:<br>Weight: | cm 117.6<br>cm 2.7<br>cm 5.4<br>kg 1.4 |                                       |                                     |
| INCLUDED SOURCES                        |                                        |                                       |                                     |
| Category:<br>Number:<br>Watt:<br>Type:  | LED<br>1<br>25W<br>0                   | Color temperature (K):<br>CRI:        | 3000K<br>90                         |
| LUMINAIRE                               |                                        |                                       |                                     |
| Watt:                                   | 25W                                    | Delivered lumens output (lm):<br>CCT: | 1731lm<br>3000K                     |