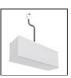

# A.24 - Ceiling Sharping Emission - Track - Direct Emission - 1176mm - 62° - 3000K - Brushed Silver

## **DESCRIPTION**

A.24 is an open platform. A single intelligent profile generates three light performances while following the architecture with continuity, freedom and exibility. It is a fluid system that harbours a patented optoelectronic technology.

## **FEATURES**

| Article Code:<br>Colour:                | AQ34015<br>Brushed Silver              | Series:                               | Indoor, 2018<br>Artemide Collection |
|-----------------------------------------|----------------------------------------|---------------------------------------|-------------------------------------|
| Installation:                           | Recessed, Wall,<br>Suspension, Ceiling | Emission:                             | Direct                              |
| Environment:  DIMENSIONS                | Indoor                                 |                                       |                                     |
| Length:<br>Width:<br>Height:<br>Weight: | cm 117.6<br>cm 2.7<br>cm 5.4<br>kg 1.4 |                                       |                                     |
| INCLUDED SOURCES                        |                                        |                                       |                                     |
| Category:<br>Number:<br>Watt:<br>Type:  | LED<br>1<br>25W<br>0                   | Color temperature (K):<br>CRI:        | 3000K<br>90                         |
| LUMINAIRE                               |                                        |                                       |                                     |
| Watt:                                   | 25W                                    | Delivered lumens output (lm):<br>CCT: | 1731lm<br>3000K                     |