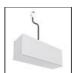

# A.24 - Ceiling Sharping Emission - Track - Direct Emission - 1176mm - 62° - 3000K - Brushed Bronze

#### **DESCRIPTION**

A.24 is an open platform. A single intelligent profile generates three light performances while following the architecture with continuity, freedom and exibility. It is a fluid system that harbours a patented optoelectronic technology.

#### **FEATURES**

| Article Code:<br>Colour: | AQ34020<br>Brushed Bronze              | Series:                      | Indoor, 2018<br>Artemide Collection |
|--------------------------|----------------------------------------|------------------------------|-------------------------------------|
| Installation:            | Recessed, Wall,<br>Suspension, Ceiling | Emission:                    | Direct                              |
| Environment:             | Indoor                                 |                              |                                     |
| DIMENSIONS               |                                        |                              |                                     |
| Length:                  | cm 117.6                               |                              |                                     |
| Width:                   | cm 2.7                                 |                              |                                     |
| Height:                  | cm 5.4                                 |                              |                                     |
| Weight:                  | kg 1.4                                 |                              |                                     |
| INCLUDED SOURCES         |                                        |                              |                                     |
| Category:                | LED                                    | Color temperature (K):       | 3000K                               |
| Number:                  | 1                                      | CRI:                         | 90                                  |
| Watt:                    | 25W                                    |                              |                                     |
| Туре:                    | 0                                      |                              |                                     |
| LUMINAIRE                |                                        |                              |                                     |
| Watt:                    | 22W                                    | Delivered lumens output (lm) | : 1731lm                            |
|                          |                                        | CCT:                         | 3000K                               |