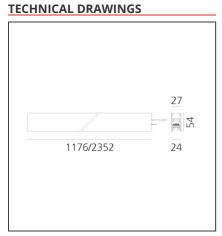

#### **FEATURES**

| Article Code:<br>Colour: | AQ34020<br>Brushed Bronze              | Series:                      | Indoor, 2018<br>Artemide Collection |
|--------------------------|----------------------------------------|------------------------------|-------------------------------------|
| Installation:            | Recessed, Wall,<br>Suspension, Ceiling | Emission:                    | Direct                              |
| Environment:             | Indoor                                 |                              |                                     |
| DIMENSIONS               |                                        |                              |                                     |
| Length:                  | cm 117.6                               |                              |                                     |
| Width:                   | cm 2.7                                 |                              |                                     |
| Height:                  | cm 5.4                                 |                              |                                     |
| Weight:                  | kg 1.4                                 |                              |                                     |
| INCLUDED SOURCES         |                                        |                              |                                     |
| Category:                | LED                                    | Color temperature (K):       | 3000K                               |
| Number:                  | 1                                      | CRI:                         | 90                                  |
| Watt:                    | 25W                                    |                              |                                     |
| Туре:                    | 0                                      |                              |                                     |
| LUMINAIRE                |                                        |                              |                                     |
| Watt:                    | 22W                                    | Delivered lumens output (lm) | : 1731lm                            |
|                          |                                        | CCT:                         | 3000K                               |