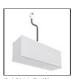

# A.24 - Ceiling Sharping Emission - Track - Direct Emission - 1176mm - 62° - 3000K - Brushed Bronze

#### **DESCRIPTION**

A.24 is an open platform. A single intelligent profile generates three light performances while following the architecture with continuity, freedom and exibility. It is a fluid system that harbours a patented optoelectronic technology.

#### **FEATURES**

| Article Code:<br>Colour: | AQ34020<br>Brushed Bronze              | Series:                      | Indoor, 2018<br>Artemide Collection |
|--------------------------|----------------------------------------|------------------------------|-------------------------------------|
| Installation:            | Recessed, Wall,<br>Suspension, Ceiling | Emission:                    | Direct                              |
| Environment:             | Indoor                                 |                              |                                     |
| DIMENSIONS               |                                        |                              |                                     |
| Length:                  | cm 117.6                               |                              |                                     |
| Width:                   | cm 2.7                                 |                              |                                     |
| Height:                  | cm 5.4                                 |                              |                                     |
| Weight:                  | kg 1.4                                 |                              |                                     |
| INCLUDED SOURCES         |                                        |                              |                                     |
| Category:                | LED                                    | Color temperature (K):       | 3000K                               |
| Number:                  | 1                                      | CRI:                         | 90                                  |
| Watt:                    | 25W                                    |                              |                                     |
| Туре:                    | 0                                      |                              |                                     |
| LUMINAIRE                |                                        |                              |                                     |
| Watt:                    | 22W                                    | Delivered lumens output (lm) | : 1731lm                            |
|                          |                                        | CCT:                         | 3000K                               |