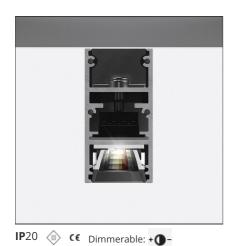

#### **DESCRIPTION**

A.24 is an open platform. A single intelligent profile generates three light performances while following the architecture with continuity, freedom and exibility. It is a fluid system that harbours a patented optoelectronic technology.

#### **FEATURES**

| Article Code:<br>Colour: | AQ34020<br>Brushed Bronze              | Series:                      | Indoor, 2018<br>Artemide Collection |
|--------------------------|----------------------------------------|------------------------------|-------------------------------------|
| Installation:            | Recessed, Wall,<br>Suspension, Ceiling | Emission:                    | Direct                              |
| Environment:             | Indoor                                 |                              |                                     |
| DIMENSIONS               |                                        |                              |                                     |
| Length:                  | cm 117.6                               |                              |                                     |
| Width:                   | cm 2.7                                 |                              |                                     |
| Height:                  | cm 5.4                                 |                              |                                     |
| Weight:                  | kg 1.4                                 |                              |                                     |
| INCLUDED SOURCES         |                                        |                              |                                     |
| Category:                | LED                                    | Color temperature (K):       | 3000K                               |
| Number:                  | 1                                      | CRI:                         | 90                                  |
| Watt:                    | 25W                                    |                              |                                     |
| Туре:                    | 0                                      |                              |                                     |
| LUMINAIRE                |                                        |                              |                                     |
| Watt:                    | 22W                                    | Delivered lumens output (lm) | : 1731lm                            |
|                          |                                        | CCT:                         | 3000K                               |

### Notes

\*Uses 1 DALI address. Each module, angle and curved elements are provided with mechanical and electrical joints and installation accessories. Bracket for fixing to ceiling is included: 1 for 1176mm length - 2 for 2352 mm length. End caps have to be ordered separately. Sharping kit (louvres and covers) has to be ordered separately. Depending on the driver, the product can be undimmable or dimmable DALI.