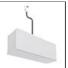

# A.24 - Ceiling Sharping Emission - Track - Direct Emission - 1176mm - 62° - 3000K - Black

## DESCRIPTION

A.24 is an open platform. A single intelligent profile generates three light performances while following the architecture with continuity, freedom and exibility. It is a fluid system that harbours a patented optoelectronic technology.

| FEATURES         |                     |                              |                     |
|------------------|---------------------|------------------------------|---------------------|
| Article Code:    | AQ34004             | Series:                      | Indoor, 2018        |
| Colour:          | Black               |                              | Artemide Collection |
| Installation:    | Recessed, Wall,     | Emission:                    | Direct              |
|                  | Suspension, Ceiling |                              |                     |
| Environment:     | Indoor              |                              |                     |
| DIMENSIONS       |                     |                              |                     |
| Length:          | cm 117.6            |                              |                     |
| Width:           | cm 2.7              |                              |                     |
| Height:          | cm 5.4              |                              |                     |
| Weight:          | kg 1.4              |                              |                     |
| INCLUDED SOURCES |                     |                              |                     |
| Category:        | LED                 | Color temperature (K):       | 3000K               |
| Number:          | 1                   | CRI:                         | 90                  |
| Watt:            | 25W                 |                              |                     |
| Туре:            | 0                   |                              |                     |
| LUMINAIRE        |                     |                              |                     |
| Watt:            | 22W                 | Delivered lumens output (lm) | : 1731lm            |
|                  |                     | сст:                         | 3000K               |
|                  |                     | CRI:                         | 90                  |
| Natas            |                     |                              |                     |