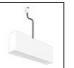

# A.24 - Ceiling Sharping Emission - Track - Direct Emission - 1176mm - 62° - 3000K - Black

## DESCRIPTION

A.24 is an open platform. A single intelligent profile generates three light performances while following the architecture with continuity, freedom and exibility. It is a fluid system that harbours a patented optoelectronic technology.

| FEATURES         |                     |                              |                     |
|------------------|---------------------|------------------------------|---------------------|
| Article Code:    | AQ34004             | Series:                      | Indoor, 2018        |
| Colour:          | Black               |                              | Artemide Collection |
| Installation:    | Recessed, Wall,     | Emission:                    | Direct              |
|                  | Suspension, Ceiling |                              |                     |
| Environment:     | Indoor              |                              |                     |
| DIMENSIONS       |                     |                              |                     |
| Length:          | cm 117.6            |                              |                     |
| Width:           | cm 2.7              |                              |                     |
| Height:          | cm 5.4              |                              |                     |
| Weight:          | kg 1.4              |                              |                     |
| INCLUDED SOURCES |                     |                              |                     |
| Category:        | LED                 | Color temperature (K):       | 3000K               |
| Number:          | 1                   | CRI:                         | 90                  |
| Watt:            | 25W                 |                              |                     |
| Туре:            | 0                   |                              |                     |
| LUMINAIRE        |                     |                              |                     |
| Watt:            | 22W                 | Delivered lumens output (lm) | : 1731lm            |
|                  |                     | сст:                         | 3000K               |
|                  |                     | CRI:                         | 90                  |
| Natas            |                     |                              |                     |