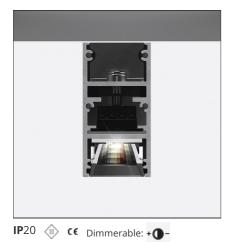

## DESCRIPTION

A.24 is an open platform. A single intelligent profile generates three light performances while following the architecture with continuity, freedom and exibility. It is a fluid system that harbours a patented optoelectronic technology.

## Notes

\*Uses 1 DALI address. Each module, angle and curved elements are provided with mechanical and electrical joints and installation accessories. Bracket for fixing to ceiling is included: 1 for 1176mm length - 2 for 2352 mm length. End caps have to be ordered separately. Sharping kit (louvres and covers) has to be ordered separately. Depending on the driver, the product can be undimmable or dimmable DALI.