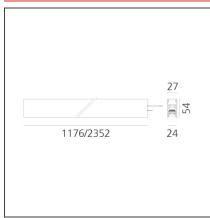

| FEATURES         |                     |                              |                     |
|------------------|---------------------|------------------------------|---------------------|
| Article Code:    | AQ34004             | Series:                      | Indoor, 2018        |
| Colour:          | Black               |                              | Artemide Collection |
| Installation:    | Recessed, Wall,     | Emission:                    | Direct              |
|                  | Suspension, Ceiling |                              |                     |
| Environment:     | Indoor              |                              |                     |
| DIMENSIONS       |                     |                              |                     |
| Length:          | cm 117.6            |                              |                     |
| Width:           | cm 2.7              |                              |                     |
| Height:          | cm 5.4              |                              |                     |
| Weight:          | kg 1.4              |                              |                     |
| INCLUDED SOURCES |                     |                              |                     |
| Category:        | LED                 | Color temperature (K):       | 3000K               |
| Number:          | 1                   | CRI:                         | 90                  |
| Watt:            | 25W                 |                              |                     |
| Туре:            | 0                   |                              |                     |
| LUMINAIRE        |                     |                              |                     |
| Watt:            | 22W                 | Delivered lumens output (lm) | : 1731lm            |
|                  |                     | сст:                         | 3000K               |
|                  |                     | CRI:                         | 90                  |
| Natas            |                     |                              |                     |