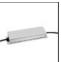

## ACCESSORIES

150W Ceiling power supply kit -351x61x111H -230VAC-48VDC IP20 -Undimmable -White AQ17901

150W Bare power supply + plug 230VAC-48VDC IP20 -Undimmable (for dimmable version to be combined with "DALI-Selv interface") AQ18100

150W Ceiling power supply kit -351x61x111H -230VAC-48VDC IP20 -Undimmable -Black AQ17904

240W Ceiling power supply kit -321x91x111H -230VAC-48VDC IP20 - Dimmable DALI - White AQ17201

A.24 - Remote Box Power Supply Kit -313x243x57,5h -(230VAC-48VDC 240W DALI) AQ16000

240W Ceiling

351x61x111H -

230VAC-48VDC

IP20

We reserve the right to change our product specifications. Undimmable -Please visit www.artemide.com for the latest product information White

power supply kit -

240W Recessed power supply kit -396x195x112H -230VAC-48VDC IP20 - DALI AQ16801

240W Ceiling power supply kit -351x61x111H -230VAC-48VDC IP20

Undimmable -Black

240W Bare power supply + plug 230VAC-48VDC IP20 -Undimmable (for dimmable version to be combined with "DALI-Selv interface") AQ18000