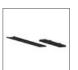

#### AQ17304

321x91x111H -230VAC-48VDC IP20 - Dimmable DALI - White AQ17701

DALI to DALI-Selv Interface 103x67x21H AQ18200

A.24 - Sharping Kit L=1176mm -White AQ26001

A.24 - Wall/Ceiling Accessories - End Cap (2x) - Black AQ35004

230VAC-48VDC IP20 - Dimmable DALI - Black AQ17704

A.24 - Sharping Kit L=1176mm - Black AQ26004