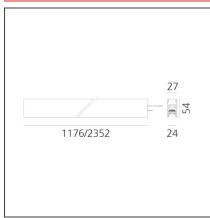

| FEATURES         |                     |                              |                     |
|------------------|---------------------|------------------------------|---------------------|
| Article Code:    | AQ34404             | Series:                      | Indoor, 2018        |
| Colour:          | Black               |                              | Artemide Collection |
| Installation:    | Recessed, Wall,     | Emission:                    | Direct              |
|                  | Suspension, Ceiling |                              |                     |
| Environment:     | Indoor              |                              |                     |
| DIMENSIONS       |                     |                              |                     |
| Length:          | cm 117.6            |                              |                     |
| Width:           | cm 2.7              |                              |                     |
| Height:          | cm 5.4              |                              |                     |
| Weight:          | kg 1.4              |                              |                     |
| INCLUDED SOURCES |                     |                              |                     |
| Category:        | LED                 | Color temperature (K):       | 2700K               |
| Number:          | 1                   | Color Tolerance:             | MacAdam 2SDCM       |
| Watt:            | 25W                 | Service Life:                | L70 (6K) 50000h     |
| Туре:            | 0                   |                              |                     |
| LUMINAIRE        |                     |                              |                     |
| Watt:            | 22W                 | Delivered lumens output (lm) | : 1624lm            |
|                  |                     | сст:                         | 2700K               |
|                  |                     | CRI:                         | 90                  |
| Natas            |                     |                              |                     |