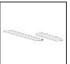

# A.24 - Ceiling Sharping Emission - Track - Direct Emission - 1176mm - 62° - 2700K - Black

## DESCRIPTION

A.24 is an open platform. A single intelligent profile generates three light performances while following the architecture with continuity, freedom and exibility. It is a fluid system that harbours a patented optoelectronic technology.