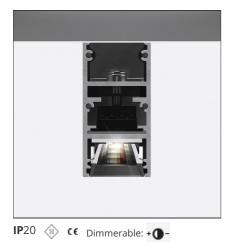

| FEATURES         |                     |                              |                     |
|------------------|---------------------|------------------------------|---------------------|
| Article Code:    | AQ34404             | Series:                      | Indoor, 2018        |
| Colour:          | Black               |                              | Artemide Collection |
| Installation:    | Recessed, Wall,     | Emission:                    | Direct              |
|                  | Suspension, Ceiling |                              |                     |
| Environment:     | Indoor              |                              |                     |
| DIMENSIONS       |                     |                              |                     |
| Length:          | cm 117.6            |                              |                     |
| Width:           | cm 2.7              |                              |                     |
| Height:          | cm 5.4              |                              |                     |
| Weight:          | kg 1.4              |                              |                     |
| INCLUDED SOURCES |                     |                              |                     |
| Category:        | LED                 | Color temperature (K):       | 2700K               |
| Number:          | 1                   | Color Tolerance:             | MacAdam 2SDCM       |
| Watt:            | 25W                 | Service Life:                | L70 (6K) 50000h     |
| Туре:            | 0                   |                              |                     |
| LUMINAIRE        |                     |                              |                     |
| Watt:            | 22W                 | Delivered lumens output (lm) | : 1624lm            |
|                  |                     | сст:                         | 2700K               |
|                  |                     | CRI:                         | 90                  |
| Natas            |                     |                              |                     |

## Notes

\*Uses 1 DALI address. Each module, angle and curved elements are provided with mechanical and electrical joints and installation accessories. Bracket for fixing to ceiling is included: 1 for 1176mm length - 2 for 2352 mm length. End caps have to be ordered separately. Sharping kit (louvres and covers) has to be ordered separately. Depending on the driver, the product can be undimmable or dimmable DALI.