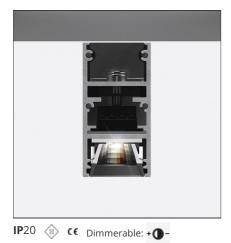

#### DESCRIPTION

A.24 is an open platform. A single intelligent profile generates three light performances while following the architecture with continuity, freedom and exibility. It is a fluid system that harbours a patented optoelectronic technology.

## Notes

\*Uses 1 DALI address. Each module, angle and curved elements are provided with mechanical and electrical joints and installation accessories. Bracket for fixing to ceiling is included: 1 for 1176mm length - 2 for 2352 mm length. End caps have to be ordered separately. Sharping kit (louvres and covers) has to be ordered separately. Depending on the driver, the product can be undimmable or dimmable DALI.