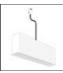

# A.24 - Ceiling Sharping Emission - Track - Direct Emission - 1176mm - 24° - 4000K - Brushed Silver

#### DESCRIPTION

A.24 is an open platform. A single intelligent profile generates three light performances while following the architecture with continuity, freedom and exibility. It is a fluid system that harbours a patented optoelectronic technology.