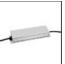

#### ACCESSORIES

150W Ceiling power supply kit -351x61x111H -230VAC-48VDC IP20 -Undimmable -White AQ17901

150W Bare power supply + plug 230VAC-48VDC IP20 -Undimmable (for dimmable version to be combined with "DALI-Selv interface") AQ18100

150W Ceiling power supply kit -351x61x111H -230VAC-48VDC IP20 -Undimmable -Black AQ17904

240W Ceiling power supply kit -321x91x111H -230VAC-48VDC IP20 - Dimmable DALI - White AQ17201

A.24 - Remote Box Power Supply Kit -313x243x57,5h -(230VAC-48VDC 240W DALI) AQ16000

240W Ceiling power supply kit -351x61x111H -230VAC-48VDC IP20 -Undimmable -White AQ17301

A.24 - Wall/Ceiling Accessories -Transition Cap -Brushed silver

AQ39415

240W Bare power supply + plug 230VAC-48VDC IP20 -Undimmable (for dimmable version to be combined with "DALI-Selv interface") AQ18000