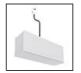

# A.24 - Ceiling Sharping Emission - Track - Direct Emission - 1176mm - 24° - 4000K - Brushed Silver

#### DESCRIPTION

A.24 is an open platform. A single intelligent profile generates three light performances while following the architecture with continuity, freedom and exibility. It is a fluid system that harbours a patented optoelectronic technology.