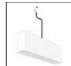

# A.24 - Ceiling Sharping Emission - Track - Direct Emission - 1176mm - 24° - 4000K - Brushed Silver

#### DESCRIPTION

A.24 is an open platform. A single intelligent profile generates three light performances while following the architecture with continuity, freedom and exibility. It is a fluid system that harbours a patented optoelectronic technology.