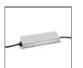

#### ACCESSORIES

150W Ceiling power supply kit -351x61x111H -230VAC-48VDC IP20 -Undimmable -White AQ17901

150W Bare power supply + plug 230VAC-48VDC IP20 -Undimmable (for dimmable version to be combined with "DALI-Selv interface") AQ18100

150W Ceiling power supply kit -351x61x111H -230VAC-48VDC IP20 -Undimmable -Black AQ17904

240W Ceiling power supply kit -321x91x111H -230VAC-48VDC IP20 - Dimmable DALI - White AQ17201

A.24 - Remote Box Power Supply Kit -313x243x57,5h -(230VAC-48VDC 240W DALI) AQ16000

240W Ceiling power supply kit -351x61x111H -230VAC-48VDC IP20 -Undimmable -White AQ17301

A.24 - Wall/Ceiling Accessories -Transition Cap -Brushed silver

AQ39415

240W Bare power supply + plug 230VAC-48VDC IP20 -Undimmable (for dimmable version to be combined with "DALI-Selv interface") AQ18000