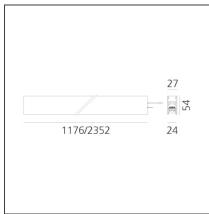

| FEATURES         |                     |                              |                     |
|------------------|---------------------|------------------------------|---------------------|
| Article Code:    | AQ32115             | Series:                      | Indoor, 2018        |
| Colour:          | Brushed Silver      |                              | Artemide Collection |
| Installation:    | Recessed, Wall,     | Emission:                    | Direct              |
|                  | Suspension, Ceiling |                              |                     |
| Environment:     | Indoor              |                              |                     |
| DIMENSIONS       |                     |                              |                     |
| Length:          | cm 117.6            |                              |                     |
| Width:           | cm 2.7              |                              |                     |
| Height:          | cm 5.4              |                              |                     |
| Weight:          | kg 1.4              |                              |                     |
| INCLUDED SOURCES |                     |                              |                     |
| Category:        | LED                 | Color temperature (K):       | 4000K               |
| Number:          | 1                   | CRI:                         | 90                  |
| Watt:            | 25W                 |                              |                     |
| Туре:            | 0                   |                              |                     |
| LUMINAIRE        |                     |                              |                     |
| Watt:            | 25W                 | Delivered lumens output (lm) | : 1742lm            |
|                  |                     | сст:                         | 4000K               |
|                  |                     | CRI:                         | 90                  |
| Notos            |                     |                              |                     |