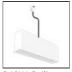

# A.24 - Ceiling Sharping Emission - Track - Direct Emission - 1176mm - 24° -3000K - Black

## **FEATURES**

| Article Code:<br>Colour:                | AQ32004<br>Black                       | Series:                               | Indoor, 2018<br>Artemide Collection |
|-----------------------------------------|----------------------------------------|---------------------------------------|-------------------------------------|
| Installation:                           | Recessed, Wall,<br>Suspension, Ceiling | Emission:                             | Direct                              |
| Environment:                            | Indoor                                 |                                       |                                     |
| DIMENSIONS                              |                                        |                                       |                                     |
| Length:<br>Width:<br>Height:<br>Weight: | cm 117.6<br>cm 2.7<br>cm 5.4<br>kg 1.4 |                                       |                                     |
| INCLUDED SOURCES                        |                                        |                                       |                                     |
| Category:<br>Number:<br>Watt:<br>Type:  | LED<br>1<br>25W<br>0                   | Color temperature (K):<br>CRI:        | 3000K<br>90                         |
| LUMINAIRE                               |                                        |                                       |                                     |
| Watt:                                   | 22W                                    | Delivered lumens output (lm):<br>CCT: | 1628lm<br>3000K                     |