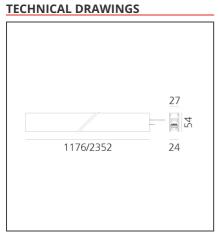

## **FEATURES**

| Article Code:<br>Colour:                | AQ32004<br>Black                       | Series:                               | Indoor, 2018<br>Artemide Collection |
|-----------------------------------------|----------------------------------------|---------------------------------------|-------------------------------------|
| Installation:                           | Recessed, Wall,<br>Suspension, Ceiling | Emission:                             | Direct                              |
| Environment:                            | Indoor                                 |                                       |                                     |
| DIMENSIONS                              |                                        |                                       |                                     |
| Length:<br>Width:<br>Height:<br>Weight: | cm 117.6<br>cm 2.7<br>cm 5.4<br>kg 1.4 |                                       |                                     |
| INCLUDED SOURCES                        |                                        |                                       |                                     |
| Category:<br>Number:<br>Watt:<br>Type:  | LED<br>1<br>25W<br>0                   | Color temperature (K):<br>CRI:        | 3000K<br>90                         |
| LUMINAIRE                               |                                        |                                       |                                     |
| Watt:                                   | 22W                                    | Delivered lumens output (lm):<br>CCT: | 1628lm<br>3000K                     |