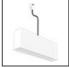

# A.24 - Ceiling Sharping Emission - Track - Direct Emission - 1176mm - 24° -3000K - Black

## **FEATURES**

| Article Code:<br>Colour:                | AQ32004<br>Black                       | Series:                               | Indoor, 2018<br>Artemide Collection |
|-----------------------------------------|----------------------------------------|---------------------------------------|-------------------------------------|
| Installation:                           | Recessed, Wall,<br>Suspension, Ceiling | Emission:                             | Direct                              |
| Environment:                            | Indoor                                 |                                       |                                     |
| DIMENSIONS                              |                                        |                                       |                                     |
| Length:<br>Width:<br>Height:<br>Weight: | cm 117.6<br>cm 2.7<br>cm 5.4<br>kg 1.4 |                                       |                                     |
| INCLUDED SOURCES                        |                                        |                                       |                                     |
| Category:<br>Number:<br>Watt:<br>Type:  | LED<br>1<br>25W<br>0                   | Color temperature (K):<br>CRI:        | 3000K<br>90                         |
| LUMINAIRE                               |                                        |                                       |                                     |
| Watt:                                   | 22W                                    | Delivered lumens output (lm):<br>CCT: | 1628lm<br>3000K                     |