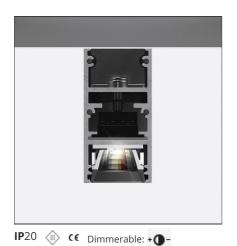

# A.24 - Ceiling Sharping Emission - Track - Direct Emission - 1176mm - 24° -3000K - Black

### **DESCRIPTION**

A.24 is an open platform. A single intelligent profile generates three light performances while following the architecture with continuity, freedom and exibility. It is a fluid system that harbours a patented

## **FEATURES**

| Article Code:<br>Colour:                | AQ32004<br>Black                       | Series:                               | Indoor, 2018<br>Artemide Collection |
|-----------------------------------------|----------------------------------------|---------------------------------------|-------------------------------------|
| Installation:                           | Recessed, Wall,<br>Suspension, Ceiling | Emission:                             | Direct                              |
| Environment:                            | Indoor                                 |                                       |                                     |
| DIMENSIONS                              |                                        |                                       |                                     |
| Length:<br>Width:<br>Height:<br>Weight: | cm 117.6<br>cm 2.7<br>cm 5.4<br>kg 1.4 |                                       |                                     |
| INCLUDED SOURCES                        |                                        |                                       |                                     |
| Category:<br>Number:<br>Watt:<br>Type:  | LED<br>1<br>25W<br>0                   | Color temperature (K):<br>CRI:        | 3000K<br>90                         |
| LUMINAIRE                               |                                        |                                       |                                     |
| Watt:                                   | 22W                                    | Delivered lumens output (lm):<br>CCT: | 1628lm<br>3000K                     |