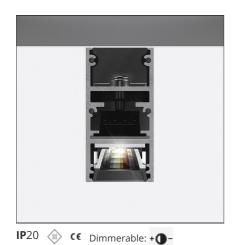

### **DESCRIPTION**

A.24 is an open platform. A single intelligent profile generates three light performances while following the architecture with continuity, freedom and exibility. It is a fluid system that harbours a patented

## **FEATURES**

| Colour: Brushed Bronze Artemide Collection Installation: Recessed, Wall, Suspension, Ceiling Indoor  DIMENSIONS  Length: cm 117.6 cm 2.7 Height: cm 5.4 kg 1.4  INCLUDED SOURCES  Category: LED Color temperature (K): 2700K Number: 1 Color Tolerance: MacAdam 2SDCM L70 (6K) 50000h  Watt: 25W Service Life: L70 (6K) 50000h  LUMINAIRE                                                                                                                                                                                                                                                                                                                                                                                                                                                                                                                                                                                                                                                                                                                                                                                                                                                                                                                                                                                                                                                                                                                                                                                                                                                                                                                                                                                                                                                                                                                                                                                                                                                                                                                                                                                    |                  |                     |                           |                                         |
|------------------------------------------------------------------------------------------------------------------------------------------------------------------------------------------------------------------------------------------------------------------------------------------------------------------------------------------------------------------------------------------------------------------------------------------------------------------------------------------------------------------------------------------------------------------------------------------------------------------------------------------------------------------------------------------------------------------------------------------------------------------------------------------------------------------------------------------------------------------------------------------------------------------------------------------------------------------------------------------------------------------------------------------------------------------------------------------------------------------------------------------------------------------------------------------------------------------------------------------------------------------------------------------------------------------------------------------------------------------------------------------------------------------------------------------------------------------------------------------------------------------------------------------------------------------------------------------------------------------------------------------------------------------------------------------------------------------------------------------------------------------------------------------------------------------------------------------------------------------------------------------------------------------------------------------------------------------------------------------------------------------------------------------------------------------------------------------------------------------------------|------------------|---------------------|---------------------------|-----------------------------------------|
| Installation:  Recessed, Wall, Suspension, Ceiling Indoor  DIMENSIONS  Length: cm 117.6 width: cm 2.7 Height: cm 5.4 Weight: kg 1.4  INCLUDED SOURCES  Category: LED Color temperature (K): Number: 1 Color Tolerance: MacAdam 2SDCM Watt: 25W Service Life:  LT0 (6K) 50000h  LUMINAIRE                                                                                                                                                                                                                                                                                                                                                                                                                                                                                                                                                                                                                                                                                                                                                                                                                                                                                                                                                                                                                                                                                                                                                                                                                                                                                                                                                                                                                                                                                                                                                                                                                                                                                                                                                                                                                                     | Article Code:    | AQ32420             | Series:                   | Indoor, 2018                            |
| Suspension, Ceiling   Indoor                                                                                                                                                                                                                                                                                                                                                                                                                                                                                                                                                                                                                                                                                                                                                                                                                                                                                                                                                                                                                                                                                                                                                                                                                                                                                                                                                                                                                                                                                                                                                                                                                                                                                                                                                                                                                                                                                                                                                                                                                                                                                                 | Colour:          | Brushed Bronze      |                           | Artemide Collection                     |
| DIMENSIONS   Cm 117.6   Cm 2.7   Cm 5.4   Kg 1.4   Color temperature (K): 2700K   Color tolerance: MacAdam 2SDCM   Color tolerance | Installation:    | Recessed, Wall,     | Emission:                 | Direct                                  |
| DIMENSIONS   Cm 117.6   Cm 2.7   Height:                                                                                                                                                                                                                                                                                                                                                                                                                                                                                                                                                                                                                                                                                                                                                                                                                                                                                                                                                                                                                                                                                                                                                                                                                                                                                                                                                                                                                                                                                                                                                                                                                                                                                                                                                                                                                                                                                                                                                                                                                                                                                     |                  | Suspension, Ceiling |                           |                                         |
| Length:         cm 117.6           Width:         cm 2.7           Height:         cm 5.4           Weight:         kg 1.4           INCLUDED SOURCES           Category:         LED         Color temperature (K):         2700K           Number:         1         Color Tolerance:         MacAdam 2SDCM           Watt:         25W         Service Life:         L70 (6K) 50000h           Type:         0                                                                                                                                                                                                                                                                                                                                                                                                                                                                                                                                                                                                                                                                                                                                                                                                                                                                                                                                                                                                                                                                                                                                                                                                                                                                                                                                                                                                                                                                                                                                                                                                                                                                                                            | Environment:     | Indoor              |                           |                                         |
| Length:         cm 117.6           Width:         cm 2.7           Height:         cm 5.4           Weight:         kg 1.4           INCLUDED SOURCES           Category:         LED         Color temperature (K):         2700K           Number:         1         Color Tolerance:         MacAdam 2SDCM           Watt:         25W         Service Life:         L70 (6K) 50000h           Type:         0                                                                                                                                                                                                                                                                                                                                                                                                                                                                                                                                                                                                                                                                                                                                                                                                                                                                                                                                                                                                                                                                                                                                                                                                                                                                                                                                                                                                                                                                                                                                                                                                                                                                                                            | DIMENSIONS       |                     |                           |                                         |
| Width:         cm 2.7           Height:         cm 5.4           Weight:         kg 1.4    INCLUDED SOURCES  Category:  LED  Color temperature (K):  2700K  MacAdam 2SDCM  Matt:  25W  Service Life:  L70 (6K) 50000h  Type:  0                                                                                                                                                                                                                                                                                                                                                                                                                                                                                                                                                                                                                                                                                                                                                                                                                                                                                                                                                                                                                                                                                                                                                                                                                                                                                                                                                                                                                                                                                                                                                                                                                                                                                                                                                                                                                                                                                              |                  | cm 117.6            |                           |                                         |
| Height:                                                                                                                                                                                                                                                                                                                                                                                                                                                                                                                                                                                                                                                                                                                                                                                                                                                                                                                                                                                                                                                                                                                                                                                                                                                                                                                                                                                                                                                                                                                                                                                                                                                                                                                                                                                                                                                                                                                                                                                                                                                                                                                      | _                |                     |                           |                                         |
| Weight: kg 1.4  INCLUDED SOURCES  Category: LED Color temperature (K): 2700K  Number: 1 Color Tolerance: MacAdam 2SDCM Watt: 25W Service Life: L70 (6K) 50000h  Type: 0                                                                                                                                                                                                                                                                                                                                                                                                                                                                                                                                                                                                                                                                                                                                                                                                                                                                                                                                                                                                                                                                                                                                                                                                                                                                                                                                                                                                                                                                                                                                                                                                                                                                                                                                                                                                                                                                                                                                                      |                  |                     |                           |                                         |
| NCLUDED SOURCES                                                                                                                                                                                                                                                                                                                                                                                                                                                                                                                                                                                                                                                                                                                                                                                                                                                                                                                                                                                                                                                                                                                                                                                                                                                                                                                                                                                                                                                                                                                                                                                                                                                                                                                                                                                                                                                                                                                                                                                                                                                                                                              | •                |                     |                           |                                         |
| Category:         LED         Color temperature (K):         2700K           Number:         1         Color Tolerance:         MacAdam 2SDCM           Watt:         25W         Service Life:         L70 (6K) 50000h           Type:         0                                                                                                                                                                                                                                                                                                                                                                                                                                                                                                                                                                                                                                                                                                                                                                                                                                                                                                                                                                                                                                                                                                                                                                                                                                                                                                                                                                                                                                                                                                                                                                                                                                                                                                                                                                                                                                                                            | Weight:          | kg 1.4              |                           |                                         |
| Number:         1         Color Tolerance:         MacAdam 2SDCM           Watt:         25W         Service Life:         L70 (6K) 50000h           Type:         0                                                                                                                                                                                                                                                                                                                                                                                                                                                                                                                                                                                                                                                                                                                                                                                                                                                                                                                                                                                                                                                                                                                                                                                                                                                                                                                                                                                                                                                                                                                                                                                                                                                                                                                                                                                                                                                                                                                                                         | INCLUDED SOURCES |                     |                           |                                         |
| Watt:         25W         Service Life:         L70 (6K) 50000h           Type:         0                                                                                                                                                                                                                                                                                                                                                                                                                                                                                                                                                                                                                                                                                                                                                                                                                                                                                                                                                                                                                                                                                                                                                                                                                                                                                                                                                                                                                                                                                                                                                                                                                                                                                                                                                                                                                                                                                                                                                                                                                                    | Category:        | LED                 | Color temperature (K):    | 2700K                                   |
| Type: 0  LUMINAIRE                                                                                                                                                                                                                                                                                                                                                                                                                                                                                                                                                                                                                                                                                                                                                                                                                                                                                                                                                                                                                                                                                                                                                                                                                                                                                                                                                                                                                                                                                                                                                                                                                                                                                                                                                                                                                                                                                                                                                                                                                                                                                                           | Number:          | 1                   | Color Tolerance:          | MacAdam 2SDCM                           |
| Type: 0  LUMINAIRE                                                                                                                                                                                                                                                                                                                                                                                                                                                                                                                                                                                                                                                                                                                                                                                                                                                                                                                                                                                                                                                                                                                                                                                                                                                                                                                                                                                                                                                                                                                                                                                                                                                                                                                                                                                                                                                                                                                                                                                                                                                                                                           | Watt:            | 25W                 | Service Life:             | L70 (6K) 50000h                         |
| LUMINAIRE                                                                                                                                                                                                                                                                                                                                                                                                                                                                                                                                                                                                                                                                                                                                                                                                                                                                                                                                                                                                                                                                                                                                                                                                                                                                                                                                                                                                                                                                                                                                                                                                                                                                                                                                                                                                                                                                                                                                                                                                                                                                                                                    | Type:            | 0                   |                           | , , , , , , , , , , , , , , , , , , , , |
|                                                                                                                                                                                                                                                                                                                                                                                                                                                                                                                                                                                                                                                                                                                                                                                                                                                                                                                                                                                                                                                                                                                                                                                                                                                                                                                                                                                                                                                                                                                                                                                                                                                                                                                                                                                                                                                                                                                                                                                                                                                                                                                              | <b>71</b>        |                     |                           |                                         |
| Watt: 22W Delivered lumens output (lm): 1528lm                                                                                                                                                                                                                                                                                                                                                                                                                                                                                                                                                                                                                                                                                                                                                                                                                                                                                                                                                                                                                                                                                                                                                                                                                                                                                                                                                                                                                                                                                                                                                                                                                                                                                                                                                                                                                                                                                                                                                                                                                                                                               | LUMINAIRE        |                     |                           |                                         |
|                                                                                                                                                                                                                                                                                                                                                                                                                                                                                                                                                                                                                                                                                                                                                                                                                                                                                                                                                                                                                                                                                                                                                                                                                                                                                                                                                                                                                                                                                                                                                                                                                                                                                                                                                                                                                                                                                                                                                                                                                                                                                                                              | Watt:            | 22W                 | Delivered lumens output ( | <b>lm):</b> 1528lm                      |