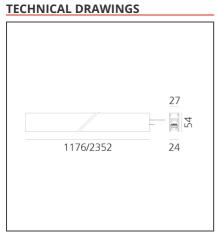

## **FEATURES**

| Colour: Brushed Bronze Artemide Collection Installation: Recessed, Wall, Suspension, Ceiling Indoor  DIMENSIONS  Length: cm 117.6 cm 2.7 Height: cm 5.4 kg 1.4  INCLUDED SOURCES  Category: LED Color temperature (K): 2700K Number: 1 Color Tolerance: MacAdam 2SDCM L70 (6K) 50000h  Watt: 25W Service Life: L70 (6K) 50000h  LUMINAIRE                                                                                                                                                                                                                                                                                                                                                                                                                                                                                                                                                                                                                                                                                                                                                                                                                                                                                                                                                                                                                                                                                                                                                                                                                                                                                                                                                                                                                                                                                                                                                                                                                                                                                                                                                                                    |                  |                     |                           |                                         |
|------------------------------------------------------------------------------------------------------------------------------------------------------------------------------------------------------------------------------------------------------------------------------------------------------------------------------------------------------------------------------------------------------------------------------------------------------------------------------------------------------------------------------------------------------------------------------------------------------------------------------------------------------------------------------------------------------------------------------------------------------------------------------------------------------------------------------------------------------------------------------------------------------------------------------------------------------------------------------------------------------------------------------------------------------------------------------------------------------------------------------------------------------------------------------------------------------------------------------------------------------------------------------------------------------------------------------------------------------------------------------------------------------------------------------------------------------------------------------------------------------------------------------------------------------------------------------------------------------------------------------------------------------------------------------------------------------------------------------------------------------------------------------------------------------------------------------------------------------------------------------------------------------------------------------------------------------------------------------------------------------------------------------------------------------------------------------------------------------------------------------|------------------|---------------------|---------------------------|-----------------------------------------|
| Installation:  Recessed, Wall, Suspension, Ceiling Indoor  DIMENSIONS  Length: cm 117.6 width: cm 2.7 Height: cm 5.4 Weight: kg 1.4  INCLUDED SOURCES  Category: LED Color temperature (K): Number: 1 Color Tolerance: MacAdam 2SDCM Watt: 25W Service Life:  LT0 (6K) 50000h  LUMINAIRE                                                                                                                                                                                                                                                                                                                                                                                                                                                                                                                                                                                                                                                                                                                                                                                                                                                                                                                                                                                                                                                                                                                                                                                                                                                                                                                                                                                                                                                                                                                                                                                                                                                                                                                                                                                                                                     | Article Code:    | AQ32420             | Series:                   | Indoor, 2018                            |
| Suspension, Ceiling   Indoor                                                                                                                                                                                                                                                                                                                                                                                                                                                                                                                                                                                                                                                                                                                                                                                                                                                                                                                                                                                                                                                                                                                                                                                                                                                                                                                                                                                                                                                                                                                                                                                                                                                                                                                                                                                                                                                                                                                                                                                                                                                                                                 | Colour:          | Brushed Bronze      |                           | Artemide Collection                     |
| DIMENSIONS   Cm 117.6   Cm 2.7   Cm 5.4   Kg 1.4   Color temperature (K): 2700K   Color tolerance: MacAdam 2SDCM   Color tolerance | Installation:    | Recessed, Wall,     | Emission:                 | Direct                                  |
| DIMENSIONS   Cm 117.6   Cm 2.7   Height:                                                                                                                                                                                                                                                                                                                                                                                                                                                                                                                                                                                                                                                                                                                                                                                                                                                                                                                                                                                                                                                                                                                                                                                                                                                                                                                                                                                                                                                                                                                                                                                                                                                                                                                                                                                                                                                                                                                                                                                                                                                                                     |                  | Suspension, Ceiling |                           |                                         |
| Length:         cm 117.6           Width:         cm 2.7           Height:         cm 5.4           Weight:         kg 1.4           INCLUDED SOURCES           Category:         LED         Color temperature (K):         2700K           Number:         1         Color Tolerance:         MacAdam 2SDCM           Watt:         25W         Service Life:         L70 (6K) 50000h           Type:         0                                                                                                                                                                                                                                                                                                                                                                                                                                                                                                                                                                                                                                                                                                                                                                                                                                                                                                                                                                                                                                                                                                                                                                                                                                                                                                                                                                                                                                                                                                                                                                                                                                                                                                            | Environment:     | Indoor              |                           |                                         |
| Length:         cm 117.6           Width:         cm 2.7           Height:         cm 5.4           Weight:         kg 1.4           INCLUDED SOURCES           Category:         LED         Color temperature (K):         2700K           Number:         1         Color Tolerance:         MacAdam 2SDCM           Watt:         25W         Service Life:         L70 (6K) 50000h           Type:         0                                                                                                                                                                                                                                                                                                                                                                                                                                                                                                                                                                                                                                                                                                                                                                                                                                                                                                                                                                                                                                                                                                                                                                                                                                                                                                                                                                                                                                                                                                                                                                                                                                                                                                            | DIMENSIONS       |                     |                           |                                         |
| Width:         cm 2.7           Height:         cm 5.4           Weight:         kg 1.4    INCLUDED SOURCES  Category:  LED  Color temperature (K):  2700K  MacAdam 2SDCM  Matt:  25W  Service Life:  L70 (6K) 50000h  Type:  0                                                                                                                                                                                                                                                                                                                                                                                                                                                                                                                                                                                                                                                                                                                                                                                                                                                                                                                                                                                                                                                                                                                                                                                                                                                                                                                                                                                                                                                                                                                                                                                                                                                                                                                                                                                                                                                                                              |                  | cm 117.6            |                           |                                         |
| Height:                                                                                                                                                                                                                                                                                                                                                                                                                                                                                                                                                                                                                                                                                                                                                                                                                                                                                                                                                                                                                                                                                                                                                                                                                                                                                                                                                                                                                                                                                                                                                                                                                                                                                                                                                                                                                                                                                                                                                                                                                                                                                                                      | _                |                     |                           |                                         |
| Weight: kg 1.4  INCLUDED SOURCES  Category: LED Color temperature (K): 2700K  Number: 1 Color Tolerance: MacAdam 2SDCM Watt: 25W Service Life: L70 (6K) 50000h  Type: 0                                                                                                                                                                                                                                                                                                                                                                                                                                                                                                                                                                                                                                                                                                                                                                                                                                                                                                                                                                                                                                                                                                                                                                                                                                                                                                                                                                                                                                                                                                                                                                                                                                                                                                                                                                                                                                                                                                                                                      |                  |                     |                           |                                         |
| NCLUDED SOURCES                                                                                                                                                                                                                                                                                                                                                                                                                                                                                                                                                                                                                                                                                                                                                                                                                                                                                                                                                                                                                                                                                                                                                                                                                                                                                                                                                                                                                                                                                                                                                                                                                                                                                                                                                                                                                                                                                                                                                                                                                                                                                                              | •                |                     |                           |                                         |
| Category:         LED         Color temperature (K):         2700K           Number:         1         Color Tolerance:         MacAdam 2SDCM           Watt:         25W         Service Life:         L70 (6K) 50000h           Type:         0                                                                                                                                                                                                                                                                                                                                                                                                                                                                                                                                                                                                                                                                                                                                                                                                                                                                                                                                                                                                                                                                                                                                                                                                                                                                                                                                                                                                                                                                                                                                                                                                                                                                                                                                                                                                                                                                            | Weight:          | kg 1.4              |                           |                                         |
| Number:         1         Color Tolerance:         MacAdam 2SDCM           Watt:         25W         Service Life:         L70 (6K) 50000h           Type:         0                                                                                                                                                                                                                                                                                                                                                                                                                                                                                                                                                                                                                                                                                                                                                                                                                                                                                                                                                                                                                                                                                                                                                                                                                                                                                                                                                                                                                                                                                                                                                                                                                                                                                                                                                                                                                                                                                                                                                         | INCLUDED SOURCES |                     |                           |                                         |
| Watt:         25W         Service Life:         L70 (6K) 50000h           Type:         0                                                                                                                                                                                                                                                                                                                                                                                                                                                                                                                                                                                                                                                                                                                                                                                                                                                                                                                                                                                                                                                                                                                                                                                                                                                                                                                                                                                                                                                                                                                                                                                                                                                                                                                                                                                                                                                                                                                                                                                                                                    | Category:        | LED                 | Color temperature (K):    | 2700K                                   |
| Type: 0  LUMINAIRE                                                                                                                                                                                                                                                                                                                                                                                                                                                                                                                                                                                                                                                                                                                                                                                                                                                                                                                                                                                                                                                                                                                                                                                                                                                                                                                                                                                                                                                                                                                                                                                                                                                                                                                                                                                                                                                                                                                                                                                                                                                                                                           | Number:          | 1                   | Color Tolerance:          | MacAdam 2SDCM                           |
| Type: 0  LUMINAIRE                                                                                                                                                                                                                                                                                                                                                                                                                                                                                                                                                                                                                                                                                                                                                                                                                                                                                                                                                                                                                                                                                                                                                                                                                                                                                                                                                                                                                                                                                                                                                                                                                                                                                                                                                                                                                                                                                                                                                                                                                                                                                                           | Watt:            | 25W                 | Service Life:             | L70 (6K) 50000h                         |
| LUMINAIRE                                                                                                                                                                                                                                                                                                                                                                                                                                                                                                                                                                                                                                                                                                                                                                                                                                                                                                                                                                                                                                                                                                                                                                                                                                                                                                                                                                                                                                                                                                                                                                                                                                                                                                                                                                                                                                                                                                                                                                                                                                                                                                                    | Type:            | 0                   |                           | , , , , , , , , , , , , , , , , , , , , |
|                                                                                                                                                                                                                                                                                                                                                                                                                                                                                                                                                                                                                                                                                                                                                                                                                                                                                                                                                                                                                                                                                                                                                                                                                                                                                                                                                                                                                                                                                                                                                                                                                                                                                                                                                                                                                                                                                                                                                                                                                                                                                                                              | <b>71</b>        |                     |                           |                                         |
| Watt: 22W Delivered lumens output (lm): 1528lm                                                                                                                                                                                                                                                                                                                                                                                                                                                                                                                                                                                                                                                                                                                                                                                                                                                                                                                                                                                                                                                                                                                                                                                                                                                                                                                                                                                                                                                                                                                                                                                                                                                                                                                                                                                                                                                                                                                                                                                                                                                                               | LUMINAIRE        |                     |                           |                                         |
|                                                                                                                                                                                                                                                                                                                                                                                                                                                                                                                                                                                                                                                                                                                                                                                                                                                                                                                                                                                                                                                                                                                                                                                                                                                                                                                                                                                                                                                                                                                                                                                                                                                                                                                                                                                                                                                                                                                                                                                                                                                                                                                              | Watt:            | 22W                 | Delivered lumens output ( | <b>lm):</b> 1528lm                      |