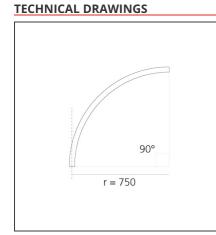

# A.24 - Ceiling Sharping Emission - Curved Elements - 62° - R=750mm - $\alpha$ =90° - 4000K - Brushed Copper