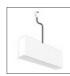

# A.24 - Ceiling Sharping Emission - Curved Elements - 62° - R=750mm - $\alpha$ =90° - 4000K - Brushed Copper

#### DESCRIPTION

A.24 is an open platform. A single intelligent profile generates three light performances while following the architecture with continuity, freedom and exibility. It is a fluid system that harbours a patented optoelectronic technology.

| FEATURES                               |                                        |                                |                                     |
|----------------------------------------|----------------------------------------|--------------------------------|-------------------------------------|
| Article Code:<br>Colour:               | AQ63618<br>Brushed Copper              | Series:                        | Indoor, 2018<br>Artemide Collection |
| Installation:                          | Recessed, Wall,<br>Suspension, Ceiling | Emission:                      | Direct                              |
| Environment:                           | Indoor                                 |                                |                                     |
| DIMENSIONS                             |                                        |                                |                                     |
| Width:<br>Height:                      | cm 2.7<br>cm 5.4                       |                                |                                     |
| INCLUDED SOURCES                       |                                        |                                |                                     |
| Category:<br>Number:<br>Watt:<br>Type: | LED<br>1<br>25W<br>0                   | Color temperature (K):<br>CRI: | 4000K<br>90                         |
| LUMINAIRE                              |                                        |                                |                                     |
| Watt:                                  | 25W                                    |                                |                                     |
|                                        |                                        | CCT:<br>CRI:                   | 4000K<br>80                         |
| Notes                                  |                                        |                                |                                     |