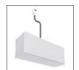

# A.24 - Ceiling Sharping Emission - Curved Elements - 62° - R=750mm - $\alpha$ =90° - 4000K - Brushed Copper

#### DESCRIPTION

A.24 is an open platform. A single intelligent profile generates three light performances while following the architecture with continuity, freedom and exibility. It is a fluid system that harbours a patented optoelectronic technology.