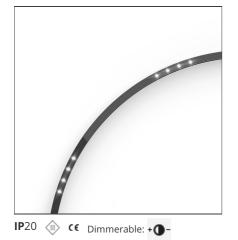

# A.24 - Ceiling Sharping Emission - Curved Elements - 62° - R=750mm - $\alpha$ =90° - 4000K - Brushed Copper

#### DESCRIPTION

A.24 is an open platform. A single intelligent profile generates three light performances while following the architecture with continuity, freedom and exibility. It is a fluid system that harbours a patented optoelectronic technology.

| FEATURES                               |                                        |                                |                                     |
|----------------------------------------|----------------------------------------|--------------------------------|-------------------------------------|
| Article Code:<br>Colour:               | AQ63618<br>Brushed Copper              | Series:                        | Indoor, 2018<br>Artemide Collection |
| Installation:                          | Recessed, Wall,<br>Suspension, Ceiling | Emission:                      | Direct                              |
| Environment:                           | Indoor                                 |                                |                                     |
| DIMENSIONS                             |                                        |                                |                                     |
| Width:<br>Height:                      | cm 2.7<br>cm 5.4                       |                                |                                     |
| INCLUDED SOURCES                       |                                        |                                |                                     |
| Category:<br>Number:<br>Watt:<br>Type: | LED<br>1<br>25W<br>0                   | Color temperature (K):<br>CRI: | 4000K<br>90                         |
| LUMINAIRE                              |                                        |                                |                                     |
| Watt:                                  | 25W                                    |                                |                                     |
|                                        |                                        | CCT:<br>CRI:                   | 4000K<br>80                         |
| Notes                                  |                                        |                                |                                     |