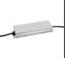

#### ACCESSORIES

150W Ceiling power supply kit -351x61x111H -230VAC-48VDC IP20 -Undimmable -White AQ17901

150W Bare power supply + plug 230VAC-48VDC IP20 -Undimmable (for dimmable version to be combined with "DALI-Selv interface") AQ18100

150W Ceiling power supply kit -351x61x111H -230VAC-48VDC IP20 -Undimmable -Black AQ17904

240W Ceiling power supply kit -321x91x111H -230VAC-48VDC IP20 - Dimmable DALI - White AQ17201

A.24 - Flexible Cover L=10m -Black AQ92004

240W Recessed power supply kit -396x195x112H -230VAC-48VDC IP20 -Undimmable AQ17801

A.24 - Wall/Ceiling Accessories - End Cap (2x) - Brushed Copper AQ35018 A.24 - Louver for Courved Elements White (Order 1 pc for R=561-60°/90°

240W Bare power supply + plug 230VAC-48VDC IP20 -Undimmable (for dimmable version to be combined with "DALI-Selv interface") AQ18000

240W Ceiling power supply kit -321x91x111H -230VAC-48VDC IP20 - Dimmable DALI - Black AQ17204

A.24 - Remote Box Power Supply Kit -313x243x57,5h -(230VAC-48VDC 240W DALI) AQ16000

240W Ceiling power supply kit -351x61x111H -230VAC-48VDC IP20 -Undimmable -White AQ17301

March 2019

240W Recessed power supply kit -396x195x112H -230VAC-48VDC IP20 - DALI AQ16801

240W Ceiling power supply kit -351x61x111H -230VAC-48VDC IP20 -Undimmable -Black AQ17304

R=750 45°, 2 pcs

150W Ceiling power supply kit -321x91x111H -230VAC-48VDC IP20 - Dimmable DALI - White AQ17701

A.24 - Insulating Spacer (1x) -Brushed Copper AQ35218

DALI to DALI-Selv Interface 103x67x21H AQ18200

A.24 - Flexible Cover L=10m -White AQ92001

150W Ceiling power supply kit -321x91x111H -230VAC-48VDC IP20 - Dimmable DALI - Black AQ17704