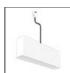

# A.24 - Ceiling Sharping Emission - Curved Elements - 62° - R=750mm - $\alpha$ =90° - 4000K - Brushed Copper

#### DESCRIPTION

A.24 is an open platform. A single intelligent profile generates three light performances while following the architecture with continuity, freedom and exibility. It is a fluid system that harbours a patented optoelectronic technology.

| FEATURES                               |                                        |                                |                                     |
|----------------------------------------|----------------------------------------|--------------------------------|-------------------------------------|
| Article Code:<br>Colour:               | AQ63618<br>Brushed Copper              | Series:                        | Indoor, 2018<br>Artemide Collection |
| Installation:                          | Recessed, Wall,<br>Suspension, Ceiling | Emission:                      | Direct                              |
| Environment:                           | Indoor                                 |                                |                                     |
| DIMENSIONS                             |                                        |                                |                                     |
| Width:<br>Height:                      | cm 2.7<br>cm 5.4                       |                                |                                     |
| INCLUDED SOURCES                       |                                        |                                |                                     |
| Category:<br>Number:<br>Watt:<br>Type: | LED<br>1<br>25W<br>0                   | Color temperature (K):<br>CRI: | 4000K<br>90                         |
| LUMINAIRE                              |                                        |                                |                                     |
| Watt:                                  | 25W                                    |                                |                                     |
|                                        |                                        | CCT:<br>CRI:                   | 4000K<br>80                         |
| Notes                                  |                                        |                                |                                     |