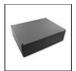

240W Recessed power supply kit -396x195x112H -230VAC-48VDC IP20 -Undimmable AQ17801

A.24 - Wall/Ceiling Accessories - End Cap (2x) - Brushed Copper AQ35018 A.24 - Louver for Courved Elements White (Order 1 pc for R=561-60°/90°

A.24 - Remote Box Power Supply Kit -313x243x57,5h -(230VAC-48VDC 240W DALI) AQ16000

240W Ceiling power supply kit -351x61x111H -230VAC-48VDC IP20 -Undimmable -White AQ17301

March 2019

240W Recessed power supply kit -396x195x112H -230VAC-48VDC IP20 - DALI AQ16801