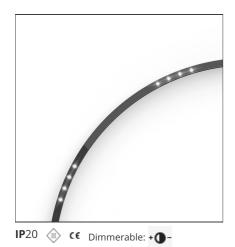

# A.24 - Ceiling Sharping Emission - Curved Elements - 62° - R=750mm - $\alpha$ =90° - 3000K - Brushed Bronze

## **DESCRIPTION**

A.24 is an open platform. A single intelligent profile generates three light performances while following the architecture with continuity, freedom and exibility. It is a fluid system that harbours a patented optoelectronic technology.

## **Notes**

\*Uses 1 DALI address. Each module, angle and curved elements are provided with mechanical and electrical joints and installation accessories. Bracket for fixing to ceiling is included: 1 for 1176mm length - 2 for 2352 mm length. End caps have to be ordered separately. Sharping kit (louvres and covers) has to be ordered separately. Depending on the driver, the product can be undimmable or dimmable DALI.