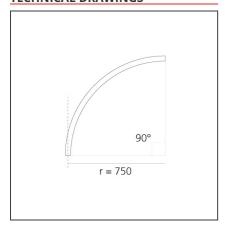

# A.24 - Ceiling Sharping Emission - Curved Elements - 62° - R=750mm - $\alpha$ =90° - 3000K - Brushed Bronze

## **TECHNICAL DRAWINGS**