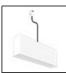

# A.24 - Ceiling Sharping Emission - Curved Elements - 62° - R=750mm - $\alpha$ =90° - 3000K - Brushed Bronze

## **DESCRIPTION**

A.24 is an open platform. A single intelligent profile generates three light performances while following the architecture with continuity, freedom and exibility. It is a fluid system that harbours a patented optoelectronic technology.

#### **FEATURES**

| Article Code:<br>Colour:<br>Installation: | AQ63420<br>Brushed Bronze<br>Recessed, Wall, | Series:<br>Emission: | Indoor, 2018<br>Artemide Collection<br>Direct |
|-------------------------------------------|----------------------------------------------|----------------------|-----------------------------------------------|
| Environment:                              | Suspension, Ceiling<br>Indoor                |                      |                                               |
| DIMENSIONS Width:                         | cm 2.7                                       |                      |                                               |