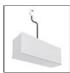

# A.24 - Ceiling Sharping Emission - Curved Elements - 62° - R=750mm - $\alpha$ =90° - 3000K - Brushed Bronze

## **DESCRIPTION**

A.24 is an open platform. A single intelligent profile generates three light performances while following the architecture with continuity, freedom and exibility. It is a fluid system that harbours a patented optoelectronic technology.

#### **FEATURES**

| Article Code:<br>Colour:<br>Installation: | AQ63420<br>Brushed Bronze<br>Recessed, Wall, | Series:<br>Emission: | Indoor, 2018<br>Artemide Collection<br>Direct |
|-------------------------------------------|----------------------------------------------|----------------------|-----------------------------------------------|
| Environment:                              | Suspension, Ceiling<br>Indoor                |                      |                                               |
| DIMENSIONS Width:                         | cm 2.7                                       |                      |                                               |