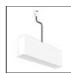

# A.24 - Ceiling Sharping Emission - Curved Elements - 62° - R=750mm - $\alpha$ =90° - 3000K - Brushed Bronze

## **DESCRIPTION**

A.24 is an open platform. A single intelligent profile generates three light performances while following the architecture with continuity, freedom and exibility. It is a fluid system that harbours a patented optoelectronic technology.

#### **FEATURES**

| Article Code:<br>Colour:<br>Installation: | AQ63420<br>Brushed Bronze<br>Recessed, Wall, | Series:<br>Emission: | Indoor, 2018<br>Artemide Collection<br>Direct |
|-------------------------------------------|----------------------------------------------|----------------------|-----------------------------------------------|
| Environment:                              | Suspension, Ceiling<br>Indoor                |                      |                                               |
| DIMENSIONS Width:                         | cm 2.7                                       |                      |                                               |