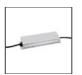

## **ACCESSORIES**

A.24 - Wall/Ceiling Accessories - End Cap (2x) - Brushed Bronze AQ35020

240W Bare power supply + plug 230VAC-48VDC IP20 -Undimmable (for dimmable version to be combined with "DALI-Selv interface") AQ18000

150W Ceiling power supply kit -351x61x111H -230VAC-48VDC IP20 -Undimmable -White AQ17901

150W Bare power supply + plug 230VAC-48VDC IP20 -Undimmable (for dimmable version to be combined with "DALI-Selv interface") AQ18100

150W Ceiling power supply kit -351x61x111H -230VAC-48VDC IP20 -Undimmable -Black AQ17904

240W Ceiling power supply kit -321x91x111H -230VAC-48VDC IP20 - Dimmable DALI - White AQ17201

240W Ceiling power supply kit -321x91x111H -230VAC-48VDC IP20 - Dimmable DALI - Black AQ17204

240W Recessed power supply kit -396x195x112H -230VAC-48VDC IP20 - DALI AQ16801

240W Ceiling power supply kit -351x61x111H -230VAC-48VDC IP20 -Undimmable -Black AQ17304 A.24 - Louver for Courved Elements Black (Order 1pc or R-561 60°/90°

A.24 - Flexible Cover L=10m -Black AQ92004

240W Recessed power supply kit -396x195x112H -230VAC-48VDC IP20 -Undimmable AQ17801

A.24 - Louver for Courved Elements White (Order 1pc for R=561 60°/90°

A.24 - Remote Box Power Supply Kit -313x243x57,5h -(230VAC-48VDC 240W DALI) AQ16000

240W Ceiling power supply kit -351x61x111H -230VAC-48VDC IP20 -Undimmable -White AQ17301 A.24 - Wall/Ceiling Accessories -Transition Cap

Brushed bronze

for R=750 90°) AQ91101

A.24 - Flexible Cover L=10m -White AQ92001

AQ39420

150W Ceiling power supply kit -321x91x111H -230VAC-48VDC IP20 - Dimmable DALI - White AQ17701

for R=750 90°) AQ91104

Cap for cable -Brushed Bronze AQ35320

150W Ceiling power supply kit -321x91x111H -230VAC-48VDC IP20 - Dimmable DALI - Black AQ17704