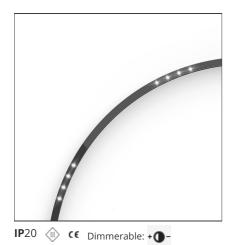

# A.24 - Ceiling Sharping Emission - Curved Elements - 62° - R=750mm - $\alpha$ =90° - 2700K - Brushed Silver

## **DESCRIPTION**

A.24 is an open platform. A single intelligent profile generates three light performances while following the architecture with continuity, freedom and exibility. It is a fluid system that harbours a patented optoelectronic technology.

#### **FEATURES**

| Article Code: | AQ63915 Series:           | Indoor, 2018        |
|---------------|---------------------------|---------------------|
| Colour:       | Brushed Silver            | Artemide Collection |
| Installation: | Recessed, Wall, Emission: | Direct              |
|               | Suspension, Ceiling       |                     |

**Environment:** Indoor