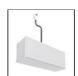

# A.24 - Ceiling Sharping Emission - Curved Elements - 62° - R=750mm - $\alpha$ =90° - 2700K - Brushed Silver

## **DESCRIPTION**

A.24 is an open platform. A single intelligent profile generates three light performances while following the architecture with continuity, freedom and exibility. It is a fluid system that harbours a patented optoelectronic technology.