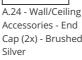

Accessories - End Cap (2x) - Brushed Silver AQ35015

power supply kit -351x61x111H -230VAC-48VDC IP20 -Undimmable -Black AQ17304 A.24 - Louver for Courved Elements Black (Order 1pc or R-561 60°/90°

A.24 - Louver for Courved Elements White (Order 1 pc for R=561-60°/90°