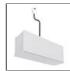

# A.24 - Ceiling Sharping Emission - Curved Elements - 62° - R=750mm - $\alpha$ =90° - 2700K - Brushed Silver

## **DESCRIPTION**

A.24 is an open platform. A single intelligent profile generates three light performances while following the architecture with continuity, freedom and exibility. It is a fluid system that harbours a patented optoelectronic technology.