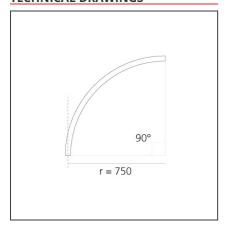

## **TECHNICAL DRAWINGS**

# A.24 - Ceiling Sharping Emission - Curved Elements - 62° - R=750mm - $\alpha$ =90° - 2700K - Brushed Silver