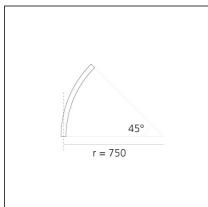

# A.24 - Ceiling Sharping Emission - Curved Elements - 62° - R=750mm - $\alpha$ =45° -3000K - Brushed Copper

**DESIGN BY** Carlotta de Bevilacqua

DESCRIPTION

optoelectronic technology.

Dimmerable: +①-

## **TECHNICAL DRAWINGS**

| FEATURES                 |                                        |                               |                                     |
|--------------------------|----------------------------------------|-------------------------------|-------------------------------------|
| Article Code:<br>Colour: | AQ62418<br>Brushed Copper              | Series:                       | Indoor, 2018<br>Artemide Collectior |
| Installation:            | Recessed, Wall,<br>Suspension, Ceiling | Emission:                     | Direct                              |
| Environment:             | Indoor                                 |                               |                                     |
| DIMENSIONS               |                                        |                               |                                     |
| Width:                   | cm 2.7                                 |                               |                                     |
| Height:                  | cm 5.4                                 |                               |                                     |
| INCLUDED SOURCES         |                                        |                               |                                     |
| Category:                | LED                                    | Color temperature (K):        | 3000K                               |
| Number:                  | 1                                      | CRI:                          | 90                                  |
| Watt:                    | 12W                                    |                               |                                     |
| Туре:                    | 0                                      |                               |                                     |
| LUMINAIRE                |                                        |                               |                                     |
| Watt:                    | 12W                                    | Delivered lumens output (lm): | 777lm                               |
|                          |                                        | CCT:                          | 3000K                               |
|                          |                                        | CRI:                          | 80                                  |