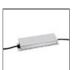

#### ACCESSORIES

150W Ceiling power supply kit -351x61x111H -230VAC-48VDC IP20 -Undimmable -White AQ17901

150W Bare power supply + plug 230VAC-48VDC IP20 -Undimmable (for dimmable version to be combined with "DALI-Selv interface") AQ18100

150W Ceiling power supply kit -351x61x111H -230VAC-48VDC IP20 -Undimmable -Black AQ17904

240W Ceiling power supply kit -321x91x111H -230VAC-48VDC IP20 - Dimmable DALI - White AQ17201

A.24 - Flexible Cover L=10m -Black AQ92004