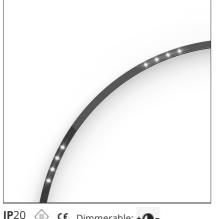

# A.24 - Ceiling Sharping Emission - Curved Elements - 62° - R=750mm - $\alpha$ =45° -3000K - Brushed Copper

**DESIGN BY** Carlotta de Bevilacqua

DESCRIPTION

optoelectronic technology.

Dimmerable: +①-

## **TECHNICAL DRAWINGS**

| FEATURES                 |                                        |                               |                                     |
|--------------------------|----------------------------------------|-------------------------------|-------------------------------------|
| Article Code:<br>Colour: | AQ62418<br>Brushed Copper              | Series:                       | Indoor, 2018<br>Artemide Collectior |
| Installation:            | Recessed, Wall,<br>Suspension, Ceiling | Emission:                     | Direct                              |
| Environment:             | Indoor                                 |                               |                                     |
| DIMENSIONS               |                                        |                               |                                     |
| Width:                   | cm 2.7                                 |                               |                                     |
| Height:                  | cm 5.4                                 |                               |                                     |
| INCLUDED SOURCES         |                                        |                               |                                     |
| Category:                | LED                                    | Color temperature (K):        | 3000K                               |
| Number:                  | 1                                      | CRI:                          | 90                                  |
| Watt:                    | 12W                                    |                               |                                     |
| Туре:                    | 0                                      |                               |                                     |
| LUMINAIRE                |                                        |                               |                                     |
| Watt:                    | 12W                                    | Delivered lumens output (lm): | 777lm                               |
|                          |                                        | CCT:                          | 3000K                               |
|                          |                                        | CRI:                          | 80                                  |