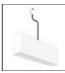

# A.24 - Ceiling Sharping Emission - Curved Elements - 62° - R=750mm - $\alpha$ =45° - 2700K - Black

#### DESCRIPTION

A.24 is an open platform. A single intelligent profile generates three light performances while following the architecture with continuity, freedom and exibility. It is a fluid system that harbours a patented optoelectronic technology.

| FEATURES                               |                                        |                                                             |                                           |
|----------------------------------------|----------------------------------------|-------------------------------------------------------------|-------------------------------------------|
| Article Code:<br>Colour:               | AQ62904<br>Black                       | Series:                                                     | Indoor, 2018<br>Artemide Collection       |
| Installation:                          | Recessed, Wall,<br>Suspension, Ceiling | Emission:                                                   | Direct                                    |
| Environment:                           | Indoor                                 |                                                             |                                           |
| DIMENSIONS                             |                                        |                                                             |                                           |
| Width:<br>Height:                      | cm 2.7<br>cm 5.4                       |                                                             |                                           |
| INCLUDED SOURCES                       |                                        |                                                             |                                           |
| Category:<br>Number:<br>Watt:<br>Type: | LED<br>1<br>12W<br>0                   | Color temperature (K):<br>Color Tolerance:<br>Service Life: | 2700K<br>MacAdam 2SDCM<br>L70 (6K) 50000h |
| LUMINAIRE                              |                                        |                                                             |                                           |
| Watt:                                  | 12W                                    | Delivered lumens output (lm)<br>CCT:<br>CRI:                | : 777lm<br>2700K<br>90                    |
| Notes                                  |                                        |                                                             |                                           |