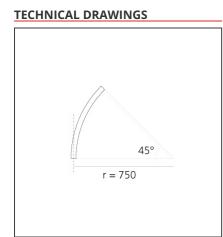

# A.24 - Ceiling Sharping Emission - Curved Elements - 62° - R=750mm - $\alpha$ =45° - 2700K - Black