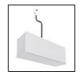

# A.24 - Ceiling Sharping Emission - Curved Elements - 62° - R=750mm - $\alpha$ =45° - 2700K - Black

#### DESCRIPTION

A.24 is an open platform. A single intelligent profile generates three light performances while following the architecture with continuity, freedom and exibility. It is a fluid system that harbours a patented optoelectronic technology.

| FEATURES                               |                                        |                                                             |                                           |
|----------------------------------------|----------------------------------------|-------------------------------------------------------------|-------------------------------------------|
| Article Code:<br>Colour:               | AQ62904<br>Black                       | Series:                                                     | Indoor, 2018<br>Artemide Collection       |
| Installation:                          | Recessed, Wall,<br>Suspension, Ceiling | Emission:                                                   | Direct                                    |
| Environment:                           | Indoor                                 |                                                             |                                           |
| DIMENSIONS                             |                                        |                                                             |                                           |
| Width:<br>Height:                      | cm 2.7<br>cm 5.4                       |                                                             |                                           |
| INCLUDED SOURCES                       |                                        |                                                             |                                           |
| Category:<br>Number:<br>Watt:<br>Type: | LED<br>1<br>12W<br>0                   | Color temperature (K):<br>Color Tolerance:<br>Service Life: | 2700K<br>MacAdam 2SDCM<br>L70 (6K) 50000h |
| LUMINAIRE                              |                                        |                                                             |                                           |
| Watt:                                  | 12W                                    | Delivered lumens output (lm)<br>CCT:<br>CRI:                | : 777lm<br>2700K<br>90                    |
| Notes                                  |                                        |                                                             |                                           |