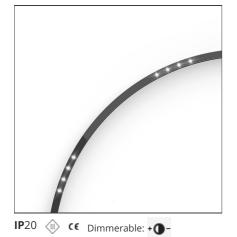

# A.24 - Ceiling Sharping Emission - Curved Elements - 62° - R=750mm - $\alpha$ =45° - 2700K - Black

#### DESCRIPTION

A.24 is an open platform. A single intelligent profile generates three light performances while following the architecture with continuity, freedom and exibility. It is a fluid system that harbours a patented optoelectronic technology.

| FEATURES                               |                                        |                                                             |                                           |
|----------------------------------------|----------------------------------------|-------------------------------------------------------------|-------------------------------------------|
| Article Code:<br>Colour:               | AQ62904<br>Black                       | Series:                                                     | Indoor, 2018<br>Artemide Collection       |
| Installation:                          | Recessed, Wall,<br>Suspension, Ceiling | Emission:                                                   | Direct                                    |
| Environment:                           | Indoor                                 |                                                             |                                           |
| DIMENSIONS                             |                                        |                                                             |                                           |
| Width:<br>Height:                      | cm 2.7<br>cm 5.4                       |                                                             |                                           |
| INCLUDED SOURCES                       |                                        |                                                             |                                           |
| Category:<br>Number:<br>Watt:<br>Type: | LED<br>1<br>12W<br>0                   | Color temperature (K):<br>Color Tolerance:<br>Service Life: | 2700K<br>MacAdam 2SDCM<br>L70 (6K) 50000h |
| LUMINAIRE                              |                                        |                                                             |                                           |
| Watt:                                  | 12W                                    | Delivered lumens output (lm)<br>CCT:<br>CRI:                | : 777lm<br>2700K<br>90                    |
| Notes                                  |                                        |                                                             |                                           |

\*Uses 1 DALI address. Each module, angle and curved elements are provided with mechanical and electrical joints and installation accessories. Bracket for fixing to ceiling is included: 1 for 1176mm length - 2 for 2352 mm length. End caps have to be ordered separately. Sharping kit (louvres and covers) has to be ordered separately. Depending on the driver, the product can be undimmable or dimmable DALI.