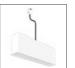

# A.24 - Ceiling Sharping Emission - Curved Elements - 62° - R=750mm - $\alpha$ =45° - 2700K - Black

#### DESCRIPTION

A.24 is an open platform. A single intelligent profile generates three light performances while following the architecture with continuity, freedom and exibility. It is a fluid system that harbours a patented optoelectronic technology.