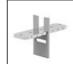

# A.24 - Ceiling Sharping Emission - Curved Elements - 62° - R=750mm - $\alpha$ =45° - 2700K - Black

#### DESCRIPTION

A.24 is an open platform. A single intelligent profile generates three light performances while following the architecture with continuity, freedom and exibility. It is a fluid system that harbours a patented optoelectronic technology.