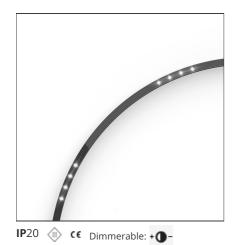

# A.24 - Ceiling Sharping Emission - Curved Elements - 62° - R=561mm - $\alpha$ =90° - 2700K - Brushed Silver

## **DESCRIPTION**

A.24 is an open platform. A single intelligent profile generates three light performances while following the architecture with continuity, freedom and exibility. It is a fluid system that harbours a patented optoelectronic technology.

# Notes

\*Uses 1 DALI address. Each module, angle and curved elements are provided with mechanical and electrical joints and installation accessories. Bracket for fixing to ceiling is included: 1 for 1176mm length - 2 for 2352 mm length. End caps have to be ordered separately. Sharping kit (louvres and covers) has to be ordered separately. Depending on the driver, the product can be undimmable or dimmable DALI.