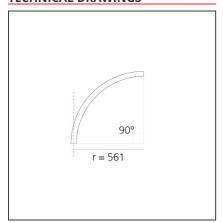

# A.24 - Ceiling Sharping Emission - Curved Elements - 62° - R=561mm - $\alpha$ =90° - 2700K - Brushed Silver

## **TECHNICAL DRAWINGS**