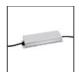

#### **ACCESSORIES**

A.24 - Wall/Ceiling Accessories - End Cap (2x) - Brushed Bronze AQ35020

240W Bare power supply + plug 230VAC-48VDC IP20 -Undimmable (for dimmable version to be combined with "DALI-Selv interface") AQ18000

A.24 - Flexible

Cover L=10m -

240W Recessed

power supply kit -

396x195x112H -

230VAC-48VDC

Undimmable

AQ17801

IP20 -

Black AQ92004

150W Ceiling power supply kit -351x61x111H -230VAC-48VDC IP20 -Undimmable -White AQ17901

150W Bare power supply + plug 230VAC-48VDC IP20 -Undimmable (for dimmable version to be combined with "DALI-Selv interface") AQ18100

150W Ceiling power supply kit -351x61x111H -230VAC-48VDC IP20 -Undimmable -Black AQ17904

240W Ceiling power supply kit -321x91x111H -230VAC-48VDC IP20 - Dimmable DALI - White AQ17201

240W Ceiling power supply kit -321x91x111H -230VAC-48VDC IP20 - Dimmable DALI - Black AQ17204

A.24 - Remote Box Power Supply Kit -313x243x57,5h -(230VAC-48VDC 240W DALI) AQ16000

240W Ceiling power supply kit -351x61x111H -230VAC-48VDC IP20 -Undimmable -White AQ17301

240W Recessed power supply kit -396x195x112H -230VAC-48VDC IP20 - DALI AQ16801

A.24 - Recessed Power Supply Kit AQ16800

240W Ceiling power supply kit -351x61x111H -230VAC-48VDC

A.24 - Louver for Courved Elements - R=561mm -White AQ91001

A.24 - Flexible Cover L=10m -White AQ92001

DALI to DALI-Selv Interface 103x67x21H AQ18200

A.24 - Louver for Courved Elements - R=561mm - Black AQ91004

150W Ceiling power supply kit -321x91x111H -230VAC-48VDC IP20 - Dimmable DALI - White AQ17701

A.24 - Insulating Spacer (1x) -Brushed Bronze AQ35220

#### Black AQ17304

A.24 - Wall/Ceiling Accessories -Transition Cap -Brushed bronze AQ39420

150W Ceiling power supply kit -321x91x111H -230VAC-48VDC IP20 - Dimmable DALI - Black AQ17704