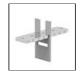

#### **TECHNICAL DRAWINGS**

#### **FEATURES**

| Article Code:<br>Colour: | AQ60620<br>Brushed Bronze              | Series:   | Indoor, 2018<br>Artemide Collection |
|--------------------------|----------------------------------------|-----------|-------------------------------------|
| Installation:            | Recessed, Wall,<br>Suspension, Ceiling | Emission: | Direct                              |
| Environment:             | Indoor                                 |           |                                     |
| DIMENSIONS               |                                        |           |                                     |
| Width:                   | cm 2.7                                 |           |                                     |
| Height:                  | cm 5.4                                 |           |                                     |