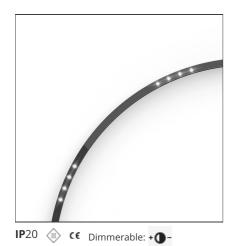

# A.24 - Ceiling Sharping Emission - Curved Elements - 62° - R=561mm - $\alpha$ =60° - 4000K - Brushed Bronze

#### **DESCRIPTION**

A.24 is an open platform. A single intelligent profile generates three light performances while following the architecture with continuity, freedom and exibility. It is a fluid system that harbours a patented optoelectronic technology.

#### **FEATURES**

| Article Code:<br>Colour: | AQ60620<br>Brushed Bronze              | Series:   | Indoor, 2018<br>Artemide Collection |
|--------------------------|----------------------------------------|-----------|-------------------------------------|
| Installation:            | Recessed, Wall,<br>Suspension, Ceiling | Emission: | Direct                              |
| Environment:             | Indoor                                 |           |                                     |
| DIMENSIONS               |                                        |           |                                     |
| Width:                   | cm 2.7                                 |           |                                     |
| Height:                  | cm 5.4                                 |           |                                     |