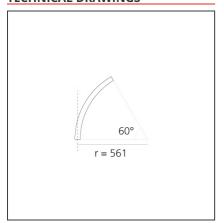

# A.24 - Ceiling Sharping Emission - Curved Elements - 62° - R=561mm - $\alpha$ =60° - 4000K - Brushed Bronze

#### **TECHNICAL DRAWINGS**

#### **FEATURES**

| Article Code:<br>Colour: | AQ60620<br>Brushed Bronze              | Series:   | Indoor, 2018<br>Artemide Collection |
|--------------------------|----------------------------------------|-----------|-------------------------------------|
| Installation:            | Recessed, Wall,<br>Suspension, Ceiling | Emission: | Direct                              |
| Environment:             | Indoor                                 |           |                                     |
| DIMENSIONS               |                                        |           |                                     |
| Width:                   | cm 2.7                                 |           |                                     |
| Height:                  | cm 5.4                                 |           |                                     |