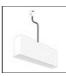

| 4000K<br>80                         |
| Notes                    |                                        |                                      |                                     |

\*Uses 1 DALI address. Each module, angle and curved elements are provided with mechanical and electrical joints and installation accessories. Bracket for fixing to ceiling is included: 1 for 1176mm length - 2 for 2352 mm length. End caps have to be ordered separately. Sharping kit (louvres and covers) has to be ordered separately.



### PRODUCT CODE: AQ63504

#### ACCESSORIES



150W Ceiling power supply kit -351x61x111H -230VAC-48VDC IP20 -Undimmable -White AQ17901



150W Bare power supply + plug 230VAC-48VDC IP20 -Undimmable (for dimmable version to be combined with "DALI-Selv interface") AQ18100



150W Ceiling power supply kit -351x61x111H -230VAC-48VDC IP20 -Undimmable -Black AQ17904



240W Ceiling power supply kit -321x91x111H -230VAC-48VDC IP20 - Dimmable DALI - White AQ17201



A.24 - Flexible Cover L=10m -Black AQ92004



A.24 - Insulating Spacer (1x) - Black AQ35204



Power Supply Kit AQ16800

A.24 - Louver for Courved Elements - R=750mm -White (Order 1pc

White (Order 1pc for 45°, 2 pcs for



240W Bare power supply + plug 230VAC-48VDC IP20 -Undimmable (for dimmable version to be combined with "DALI-Selv interface") AQ18000



240W Ceiling power supply kit -321x91x111H -230VAC-48VDC IP20 - Dimmable DALI - Black AQ17204



A.24 - Remote Box Power Supply Kit -313x243x57,5h -(230VAC-48VDC 240W DALI) AQ16000



240W Recessed power supply kit -396x195x112H -230VAC-48VDC IP20 -