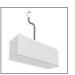

# A.24 - Ceiling Sharping Emission - Curved Elements - 24° - R=750mm - $\alpha$ =90° - 4000K - Black

#### DESCRIPTION

A.24 is an open platform. A single intelligent profile generates three light performances while following the architecture with continuity, freedom and exibility. It is a fluid system that harbours a patented optoelectronic technology.