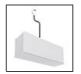

|                                      |                                     |

\*Uses 1 DALI address. Each module, angle and curved elements are provided with mechanical and electrical joints and installation accessories. Bracket for fixing to ceiling is included: 1 for 1176mm length - 2 for 2352 mm length. End caps have to be ordered separately. Sharping kit (louvres and covers) has to be ordered separately.



### PRODUCT CODE: AQ63504

#### ACCESSORIES



150W Ceiling power supply kit -351x61x111H -230VAC-48VDC IP20 -Undimmable -White AQ17901



150W Bare power supply + plug 230VAC-48VDC IP20 -Undimmable (for dimmable version to be combined with "DALI-Selv interface") AQ18100



150W Ceiling power supply kit -351x61x111H -230VAC-48VDC IP20 -Undimmable -Black AQ17904



240W Ceiling power supply kit -321x91x111H -230VAC-48VDC IP20 - Dimmable DALI - White AQ17201



A.24 - Flexible Cover L=10m -Black AQ92004



A.24 - Insulating Spacer (1x) - Black AQ35204



Power Supply Kit AQ16800

A.24 - Louver for Courved Elements - R=750mm -White (Order 1pc

White (Order 1pc for 45°, 2 pcs for



240W Bare power supply + plug 230VAC-48VDC IP20 -Undimmable (for dimmable version to be combined with "DALI-Selv interface") AQ18000



240W Ceiling power supply kit -321x91x111H -230VAC-48VDC IP20 - Dimmable DALI - Black AQ17204



A.24 - Remote Box Power Supply Kit -313x243x57,5h -(230VAC-48VDC 240W DALI) AQ16000



240W Recessed power supply kit -396x195x112H -230VAC-48VDC IP20 -Undimmable AQ17801



240W Ceiling power supply kit -351x61x111H -230VAC-48VDC IP20 -Undimma