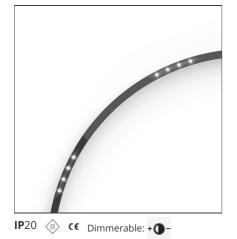

#### DESCRIPTION

A.24 is an open platform. A single intelligent profile generates three light performances while following the architecture with continuity, freedom and exibility. It is a fluid system that harbours a patented optoelectronic technology.

| FEATURES                 |                                        |                                      |                                     |
|--------------------------|----------------------------------------|--------------------------------------|-------------------------------------|
| Article Code:<br>Colour: | AQ63504<br>Black                       | Series:                              | Indoor, 2018<br>Artemide Collection |
| Installation:            | Recessed, Wall,<br>Suspension, Ceiling | Emission:                            | Direct                              |
| Environment:             | Indoor                                 |                                      |                                     |
| DIMENSIONS               |                                        |                                      |                                     |
| Width:<br>Height:        | cm 2.7<br>cm 5.4                       |                                      |                                     |
| INCLUDED SOURCES         |                                        |                                      |                                     |
| Category:<br>Number:     | LED<br>1                               | Color temperature (K):<br>CRI:       | 4000K<br>90                         |
| Watt:<br>Type:           | 25W<br>0                               |                                      |                                     |
| LUMINAIRE                |                                        |                                      |                                     |
| Watt:                    | 25W                                    | Delivered lumens output (lm): 1678lm |                                     |
|                          |                                        | CCT:<br>CRI:                         | 4000K<br>80                         |
| Notes                    |                                        |                                      |                                     |