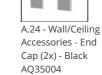

A.24 - Insulating Spacer (1x) - Black AQ35204

Power Supply Kit AQ16800

A.24 - Louver for Courved Elements - R=750mm -White (Order 1pc

White (Order 1pc for 45°, 2 pcs for

240W Bare power supply + plug 230VAC-48VDC IP20 -Undimmable (for dimmable version to be combined with "DALI-Selv interface") AQ18000