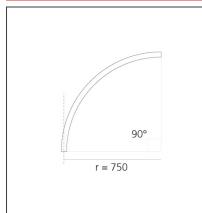

# A.24 - Ceiling Sharping Emission - Curved Elements - 24° - R=750mm - $\alpha$ =90° - 4000K - Black

## **TECHNICAL DRAWINGS**