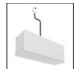

# A.24 - Ceiling Sharping Emission - Curved Elements - 24° - R=750mm - $\alpha$ =90° - 4000K - Black

#### DESCRIPTION

A.24 is an open platform. A single intelligent profile generates three light performances while following the architecture with continuity, freedom and exibility. It is a fluid system that harbours a patented optoelectronic technology.