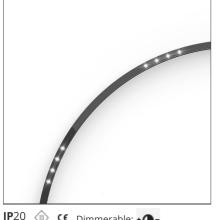

# A.24 - Ceiling Sharping Emission - Curved Elements - 24° - R=750mm - $\alpha$ =45° - 4000K - Brushed Copper

**DESIGN BY** Carlotta de Bevilacqua

DESCRIPTION

optoelectronic technology.

IP20 💮 🤃 Dimmerable: +①-

A.24 is an open platform. A single intelligent profile generates three light performances while following the

architecture with continuity, freedom and exibility. It is a fluid system that harbours a patented