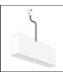

# A.24 - Ceiling Sharping Emission - Curved Elements - 24° - R=750mm - $\alpha$ =45° - 4000K - Brushed Copper

**DESIGN BY** Carlotta de Bevilacqua

DESCRIPTION

optoelectronic technology.

IP20 💮 🤃 Dimmerable: +①-

A.24 is an open platform. A single intelligent profile generates three light performances while following the

architecture with continuity, freedom and exibility. It is a fluid system that harbours a patented