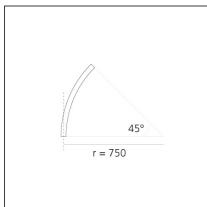

# A.24 - Ceiling Sharping Emission - Curved Elements - 24° - R=750mm - $\alpha$ =45° - 4000K - Brushed Copper

**DESIGN BY** Carlotta de Bevilacqua

DESCRIPTION

optoelectronic technology.

IP20 💮 🤃 Dimmerable: +①-

## **TECHNICAL DRAWINGS**