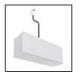

# A.24 - Ceiling Sharping Emission - Curved Elements - 24° - R=750mm - $\alpha$ =45° - 4000K - Brushed Copper

**DESIGN BY** Carlotta de Bevilacqua

DESCRIPTION

optoelectronic technology.

IP20 💮 🤃 Dimmerable: +①-

A.24 is an open platform. A single intelligent profile generates three light performances while following the

architecture with continuity, freedom and exibility. It is a fluid system that harbours a patented