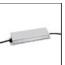

### ACCESSORIES

150W Ceiling power supply kit -351x61x111H -230VAC-48VDC IP20 -Undimmable -White AQ17901

150W Bare power supply + plug 230VAC-48VDC IP20 -Undimmable (for dimmable version to be combined with "DALI-Selv interface") AQ18100

150W Ceiling power supply kit -351x61x111H -230VAC-48VDC IP20 -Undimmable -Black AQ17904

240W Ceiling power supply kit -321x91x111H -230VAC-48VDC IP20 - Dimmable DALI - White AQ17201

A.24 - Flexible Cover L=10m -Black AQ92004

240W Recessed power supply kit -396x195x112H -230VAC-48VDC IP20 -Undimmable AQ17801

240W Ceiling power supply kit -351x61x111H -230VAC-48VDC IP20 -Undimmable -Black AQ17304

240W Bare power supply + plug 230VAC-48VDC IP20 -Undimmable (for dimmable version to be combined with "DALI-Selv interface") AQ18000

240W Ceiling power supply kit -321x91x111H -230VAC-48VDC IP20 - Dimmable DALI - Black AQ17204

A.24 - Remote Box Power Supply Kit -313x243x57,5h -(230VAC-48VDC 240W DALI) AQ16000

240W Ceiling power supply kit -351x61x111H -230VAC-48VDC IP20 -Undimmable -White AQ17301