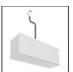

# A.24 - Ceiling Sharping Emission - Curved Elements - 24° - R=750mm - $\alpha$ =45° - 4000K - Brushed Bronze

## **DESCRIPTION**

A.24 is an open platform. A single intelligent profile generates three light performances while following the architecture with continuity, freedom and exibility. It is a fluid system that harbours a patented optoelectronic technology.

#### **FEATURES**

| Article Code:<br>Colour: | AQ62520<br>Brushed Bronze              | Series:   | Indoor, 2018<br>Artemide Collection |
|--------------------------|----------------------------------------|-----------|-------------------------------------|
| Installation:            | Recessed, Wall,<br>Suspension, Ceiling | Emission: | Direct                              |
| Environment:             | Indoor                                 |           |                                     |
| DIMENSIONS               |                                        |           |                                     |
| Width:                   | cm 2.7                                 |           |                                     |