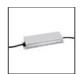

150W Ceiling power supply kit -351x61x111H -230VAC-48VDC IP20 -Undimmable -White AQ17901

150W Bare power supply + plug 230VAC-48VDC IP20 -Undimmable (for dimmable version to be combined with "DALI-Selv interface") AQ18100

150W Ceiling power supply kit -351x61x111H -230VAC-48VDC IP20 -Undimmable -Black AQ17904

240W Ceiling power supply kit -321x91x111H -230VAC-48VDC IP20 - Dimmable DALI - White AQ17201

240W Ceiling power supply kit -321x91x111H -230VAC-48VDC IP20 - Dimmable DALI - Black AQ17204