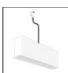

# A.24 - Ceiling Sharping Emission - Curved Elements - 24° - R=750mm - $\alpha$ =45° - 4000K - Brushed Bronze

## **DESCRIPTION**

A.24 is an open platform. A single intelligent profile generates three light performances while following the architecture with continuity, freedom and exibility. It is a fluid system that harbours a patented optoelectronic technology.

#### **FEATURES**

| Article Code:<br>Colour: | AQ62520<br>Brushed Bronze              | Series:   | Indoor, 2018<br>Artemide Collection |
|--------------------------|----------------------------------------|-----------|-------------------------------------|
| Installation:            | Recessed, Wall,<br>Suspension, Ceiling | Emission: | Direct                              |
| Environment:             | Indoor                                 |           |                                     |
| DIMENSIONS               |                                        |           |                                     |
| Width:                   | cm 2.7                                 |           |                                     |