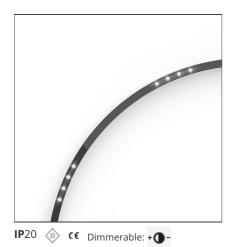

# A.24 - Ceiling Sharping Emission - Curved Elements - 24° - R=750mm - $\alpha$ =45° - 4000K - Brushed Bronze

## **DESCRIPTION**

A.24 is an open platform. A single intelligent profile generates three light performances while following the architecture with continuity, freedom and exibility. It is a fluid system that harbours a patented optoelectronic technology.

# Notes

Height:

\*Uses 1 DALI address. Each module, angle and curved elements are provided with mechanical and electrical joints and installation accessories. Bracket for fixing to ceiling is included: 1 for 1176mm length - 2 for 2352 mm length. End caps have to be ordered separately. Sharping kit (louvres and covers) has to be ordered separately. Depending on the driver, the product can be undimmable or dimmable DALI.