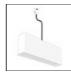

# A.24 - Ceiling Sharping Emission - Curved Elements - 24° - R=750mm - $\alpha$ =45° - 4000K - Brushed Bronze

## **DESCRIPTION**

A.24 is an open platform. A single intelligent profile generates three light performances while following the architecture with continuity, freedom and exibility. It is a fluid system that harbours a patented optoelectronic technology.

#### **FEATURES**

| Article Code:<br>Colour: | AQ62520<br>Brushed Bronze              | Series:   | Indoor, 2018<br>Artemide Collection |
|--------------------------|----------------------------------------|-----------|-------------------------------------|
| Installation:            | Recessed, Wall,<br>Suspension, Ceiling | Emission: | Direct                              |
| Environment:             | Indoor                                 |           |                                     |
| DIMENSIONS               |                                        |           |                                     |
| Width:                   | cm 2.7                                 |           |                                     |