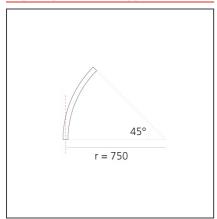

# A.24 - Ceiling Sharping Emission - Curved Elements - 24° - R=750mm - $\alpha$ =45° - 4000K - Brushed Bronze

## **TECHNICAL DRAWINGS**

#### **FEATURES**

| Article Code:<br>Colour: | AQ62520<br>Brushed Bronze              | Series:   | Indoor, 2018<br>Artemide Collection |
|--------------------------|----------------------------------------|-----------|-------------------------------------|
| Installation:            | Recessed, Wall,<br>Suspension, Ceiling | Emission: | Direct                              |
| Environment:             | Indoor                                 |           |                                     |
| DIMENSIONS               |                                        |           |                                     |
| Width:                   | cm 2.7                                 |           |                                     |